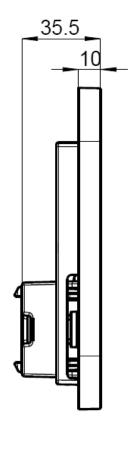

#### 1. POSITION

| Article number       | 922490AN                                                                                             |
|----------------------|------------------------------------------------------------------------------------------------------|
| Article title        | Villeroy & Boch ViConnect<br>installation systems Toilet flush plate<br>200S, Dual flush, Black Matt |
| Product designation  | Toilet flush plate                                                                                   |
| Collection           | ViConnect installation systems                                                                       |
| PROJECTS             | PLUS                                                                                                 |
| Scope of delivery    | 1 x flush plate frame, support frame and fastening bolts                                             |
| Ordering information | Suitable for combination with ViConnect toilet elements and cisterns                                 |
| Length in mm         | 10                                                                                                   |
| Width in mm          | 253                                                                                                  |
| Height in mm         | 145                                                                                                  |
| Weight in kg         | 0,37                                                                                                 |
| Suitable for         | Dual flush                                                                                           |
| Material             | Plastic                                                                                              |
| Surface              | matt                                                                                                 |
| Colour name          | Black Matt                                                                                           |
| Activation / Flush   | front/top operated                                                                                   |
| EAN number           | 4062373795996                                                                                        |