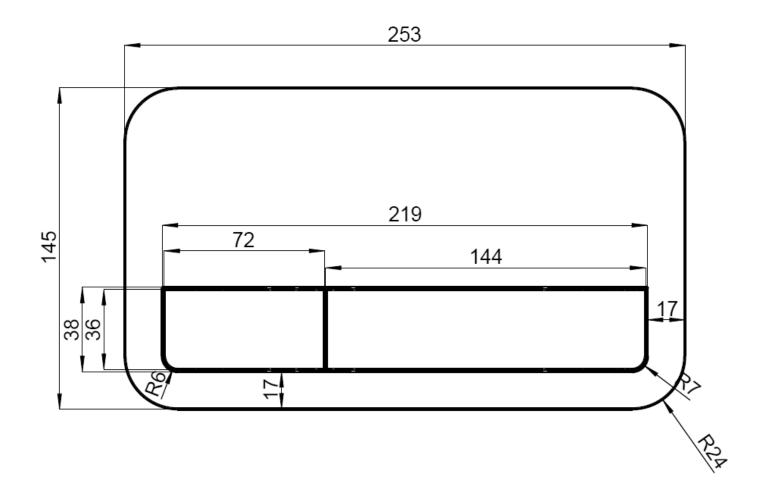

#### 1. POSITION

| Article number       | 922490AN                                                                                             |
|----------------------|------------------------------------------------------------------------------------------------------|
| Article title        | Villeroy & Boch ViConnect<br>installation systems Toilet flush plate<br>200S, Dual flush, Black Matt |
| Product designation  | Toilet flush plate                                                                                   |
| Collection           | ViConnect installation systems                                                                       |
| PROJECTS             | PLUS                                                                                                 |
| Scope of delivery    | 1 x flush plate frame, support frame and fastening bolts                                             |
| Ordering information | Suitable for combination with ViConnect toilet elements and cisterns                                 |
| Length in mm         | 10                                                                                                   |
| Width in mm          | 253                                                                                                  |
| Height in mm         | 145                                                                                                  |
| Weight in kg         | 0,37                                                                                                 |
| Suitable for         | Dual flush                                                                                           |
| Material             | Plastic                                                                                              |
| Surface              | matt                                                                                                 |
| Colour name          | Black Matt                                                                                           |
| Activation / Flush   | front/top operated                                                                                   |
| EAN number           | 4062373795996                                                                                        |