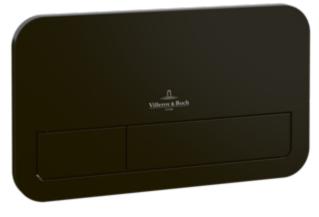

#### 1. POSITION

| Article number       | 922490AN                                                                                             |
|----------------------|------------------------------------------------------------------------------------------------------|
| Article title        | Villeroy & Boch ViConnect<br>installation systems Toilet flush plate<br>200S, Dual flush, Black Matt |
| Product designation  | Toilet flush plate                                                                                   |
| Collection           | ViConnect installation systems                                                                       |
| PROJECTS             | PLUS                                                                                                 |
| Scope of delivery    | 1 x flush plate frame, support frame and fastening bolts                                             |
| Ordering information | Suitable for combination with ViConnect toilet elements and cisterns                                 |
| Length in mm         | 10                                                                                                   |
| Width in mm          | 253                                                                                                  |
| Height in mm         | 145                                                                                                  |
| Weight in kg         | 0,37                                                                                                 |
| Suitable for         | Dual flush                                                                                           |
| Material             | Plastic                                                                                              |
| Surface              | matt                                                                                                 |
| Colour name          | Black Matt                                                                                           |
| Activation / Flush   | front/top operated                                                                                   |
| EAN number           | 4062373795996                                                                                        |

#### **COLOUR DESIGNATION**

Black Matt