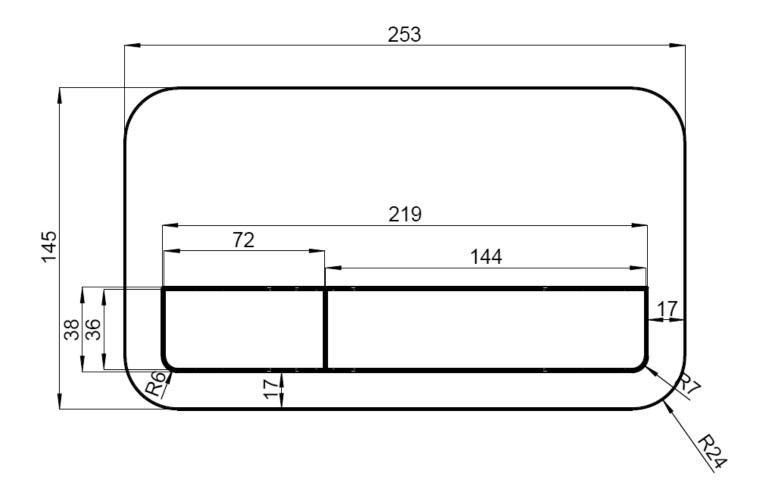

#### 1. POSITION

| Article number       | 92249061                                                                                         |
|----------------------|--------------------------------------------------------------------------------------------------|
| Article title        | Villeroy & Boch ViConnect<br>installation systems Toilet flush plate<br>200S, Dual flush, Chrome |
| Product designation  | Toilet flush plate                                                                               |
| Collection           | ViConnect installation systems                                                                   |
| PROJECTS             | PLUS                                                                                             |
| Scope of delivery    | 1 x flush plate frame, support frame and fastening bolts                                         |
| Ordering information | Suitable for combination with ViConnect toilet elements and cisterns                             |
| Length in mm         | 10                                                                                               |
| Width in mm          | 253                                                                                              |
| Height in mm         | 145                                                                                              |
| Weight in kg         | 0,39                                                                                             |
| Suitable for         | Dual flush                                                                                       |
| Material             | Plastic                                                                                          |
| Surface              | glossy                                                                                           |
| Colour name          | Chrome                                                                                           |
| Activation / Flush   | front/top operated                                                                               |
| EAN number           | 4051202338220                                                                                    |