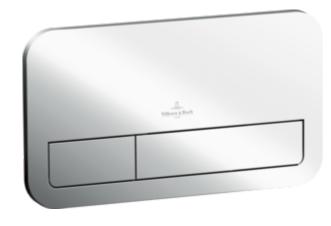

#### 1. POSITION

| Article number       | 92249061                                                                                         |
|----------------------|--------------------------------------------------------------------------------------------------|
| Article title        | Villeroy & Boch ViConnect<br>installation systems Toilet flush plate<br>200S, Dual flush, Chrome |
| Product designation  | Toilet flush plate                                                                               |
| Collection           | ViConnect installation systems                                                                   |
| PROJECTS             | PLUS                                                                                             |
| Scope of delivery    | 1 x flush plate frame, support frame and fastening bolts                                         |
| Ordering information | Suitable for combination with ViConnect toilet elements and cisterns                             |
| Length in mm         | 10                                                                                               |
| Width in mm          | 253                                                                                              |
| Height in mm         | 145                                                                                              |
| Weight in kg         | 0,39                                                                                             |
| Suitable for         | Dual flush                                                                                       |
| Material             | Plastic                                                                                          |
| Surface              | glossy                                                                                           |
| Colour name          | Chrome                                                                                           |
| Activation / Flush   | front/top operated                                                                               |
| EAN number           | 4051202338220                                                                                    |