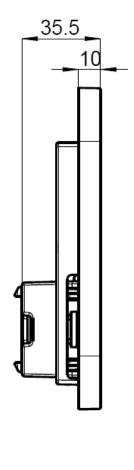

#### 1. POSITION

| Article number       | 92249061                                                                                         |
|----------------------|--------------------------------------------------------------------------------------------------|
| Article title        | Villeroy & Boch ViConnect<br>installation systems Toilet flush plate<br>200S, Dual flush, Chrome |
| Product designation  | Toilet flush plate                                                                               |
| Collection           | ViConnect installation systems                                                                   |
| PROJECTS             | PLUS                                                                                             |
| Scope of delivery    | 1 x flush plate frame, support frame and fastening bolts                                         |
| Ordering information | Suitable for combination with ViConnect toilet elements and cisterns                             |
| Length in mm         | 10                                                                                               |
| Width in mm          | 253                                                                                              |
| Height in mm         | 145                                                                                              |
| Weight in kg         | 0,39                                                                                             |
| Suitable for         | Dual flush                                                                                       |
| Material             | Plastic                                                                                          |
| Surface              | glossy                                                                                           |
| Colour name          | Chrome                                                                                           |
| Activation / Flush   | front/top operated                                                                               |
| EAN number           | 4051202338220                                                                                    |