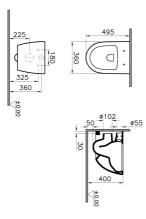

## VitrA

| Collection     | Sento              |                             |
|----------------|--------------------|-----------------------------|
| Height         | 340                | •                           |
| Width          | 360                |                             |
| Depth          | 495                |                             |
| Colour         | White              |                             |
| wards          | Good Design        |                             |
| wards          | IF Design          |                             |
| esigner        | VitrA Design Team  |                             |
| ertificate     | KIWA               |                             |
| ertificate     | LGA                |                             |
| ertificate     | NF                 |                             |
| inish          | Hygiene            | Product Code: 7747B003-0075 |
| rand           | VitrA              |                             |
| Bidet Function | Without bidet pipe |                             |
| Dutlet Type    | Horizontal         |                             |