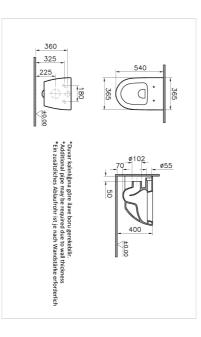

## VitrA

| Name           | Sento Wall-Hung WC |                             |
|----------------|--------------------|-----------------------------|
| Collection     | Sento              |                             |
| Height         | 330                |                             |
| Width          | 365                |                             |
| Depth          | 540                |                             |
| Colour         | White              |                             |
| Awards         | Good Design        |                             |
| Awards         | IF Design          |                             |
| Designer       | VitrA Design Team  | Product Code: 4448B003-0075 |
| Certificate    | KIWA               |                             |
| Certificate    | LGA                |                             |
| Certificate    | NF                 |                             |
| Certificate    | Watermark          |                             |
| Finish         | Hygiene            |                             |
| Brand          | VitrA              |                             |
| Bidet Function | Without bidet pipe |                             |
| Outlet Type    | Horizontal         |                             |
|                |                    |                             |