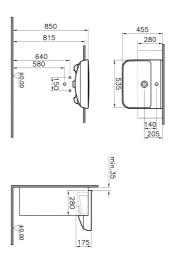

Name

| -          |       |
|------------|-------|
| Collection | Sento |
| Height     | 175   |

Sento Semi Recessed Washbasin

Width 535
Depth 455
Colour White

Awards Good Design

Awards IF Design

Designer VitrA Design Team
Tap Hole Options Single Tap Hole
Overflow Hole With Overflow
Finish Hygiene
Brand VitrA

## Description

VitrA reserves the right to make changes in products and technical details without prior notice.

All drawings contain the necessary measurements which are subject to standard tolerances. For exact measurements, in particular for customized installation scenarios, it can only be taken from the finished ceramic product.