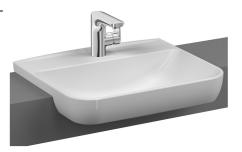

Name

| -          |       |
|------------|-------|
| Collection | Sento |
| Height     | 175   |

Sento Semi Recessed Washbasin

Width 535
Depth 455
Colour White

Awards Good Design

Awards IF Design

Designer VitrA Design Team
Tap Hole Options Single Tap Hole
Overflow Hole With Overflow
Finish Hygiene
Brand VitrA