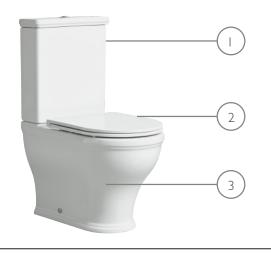

## **TECHNICAL DATA SHEET**

Lansdown Close Coupled Fully Enclosed WC

| NO. | Description               | Product Code | Fixings included | Gross Weight |
|-----|---------------------------|--------------|------------------|--------------|
| 1   | Close Coupled Cistern     | DC14036      | YES              | 15KG         |
| 2   | Soft Close Toilet Seat    | DC14037      | YES              | 2.1KG        |
| 3   | Rimless Fully Enclosed WC | DC14042      | YES              | 28KG         |