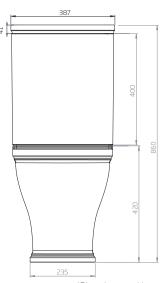

A - No

Q - Rim type?

A - Rimless

| Key Dimensions Descriptions         | Key Dimensions (mm) |  |
|-------------------------------------|---------------------|--|
| Front to Back Footprint             | 480mm               |  |
| Left to Right Footprint             | 235mm               |  |
| Bowl Front to Back                  | 332mm               |  |
| Bowl Left to Right                  | 264mm               |  |
| Pan Height (+Cistern)               | 420mm (860mm)       |  |
| Pan Overall Front to Back           | 620mm               |  |
| Centre Waste Outlet to Floor        | 180mm               |  |
| Width of Void                       | 155mm               |  |
| Is there a Ceramic Brace Bar        | No                  |  |
| Distance from Spigot to back of Pan | 137mm               |  |