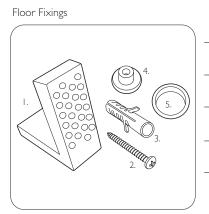

Spare Code: SP14211

ı. 2x Nylon Floor Bracket

2. 4x Stainless Steel Screws

3. 2x Nylon Screw Plugs

4. 2x Nylon Screw Collars

5. 2x Nylon Collars Caps (Metalic Finish)

DIMENSIONS

DIAGRAMS NOT TO SCALE | ALL DIMENSIONS IN MM TOLERANCE OF  $\pm$  5MM