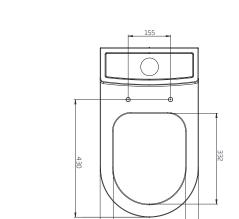

Spare Code: SP14211

ı. 2x Nylon Floor Bracket

2. 4x Stainless Steel Screws

3. 2x Nylon Screw Plugs

4. 2x Nylon Screw Collars

5. 2x Nylon Collars Caps (Metalic Finish)

DIMENSIONS

DIAGRAMS NOT TO SCALE | ALL DIMENSIONS IN MM TOLERANCE OF  $\pm$  5MM

A - No

Q - Rim type?

A - Rimless

| Key Dimensions Descriptions         | Key Dimensions (mm) |  |
|-------------------------------------|---------------------|--|
| Front to Back Footprint             | 480mm               |  |
| Left to Right Footprint             | 235mm               |  |
| Bowl Front to Back                  | 332mm               |  |
| Bowl Left to Right                  | 264mm               |  |
| Pan Height (+Cistern)               | 420mm (860mm)       |  |
| Pan Overall Front to Back           | 620mm               |  |
| Centre Waste Outlet to Floor        | 180mm               |  |
| Width of Void                       | 155mm               |  |
| Is there a Ceramic Brace Bar        | No                  |  |
| Distance from Spigot to back of Pan | 137mm               |  |