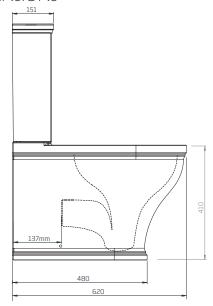

A - No

Q - Rim type?

A - Rimless

| Key Dimensions Descriptions         | Key Dimensions (mm) |  |
|-------------------------------------|---------------------|--|
| Front to Back Footprint             | 480mm               |  |
| Left to Right Footprint             | 235mm               |  |
| Bowl Front to Back                  | 332mm               |  |
| Bowl Left to Right                  | 264mm               |  |
| Pan Height (+Cistern)               | 420mm (860mm)       |  |
| Pan Overall Front to Back           | 620mm               |  |
| Centre Waste Outlet to Floor        | 180mm               |  |
| Width of Void                       | 155mm               |  |
| Is there a Ceramic Brace Bar        | No                  |  |
| Distance from Spigot to back of Pan | 137mm               |  |