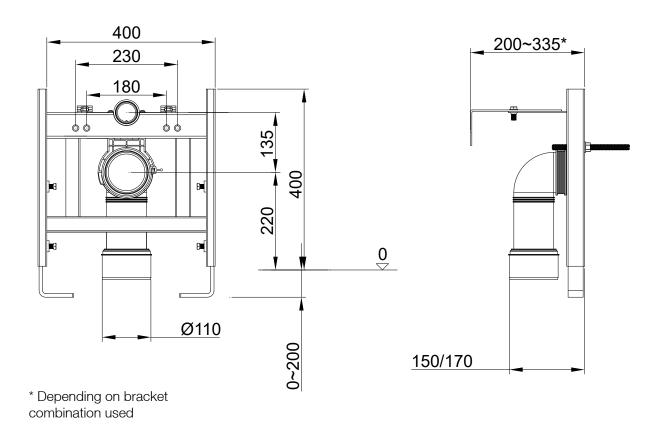

## Dimensions:

- Allows Wall Hung Pans to be used in narrow furniture units
- 400mm width
- Adjustable depth: 200 335mm
- Adjustable height legs (200mm adjustment)
- Compatible with Torrent, Apex, and Comfort cisterns
- Brackets, fixings and 1st fix protective covers included
- Suitable for Wall Hung Pans and Bidets

Can the waste pipe be routed out to the side of the frame? - Yes, with a minimum distance of 170mm from wall to the front of the frame.

Q - What weight has the frame been tested to? - All wall hung WC frames are designed and tested to 400kg.