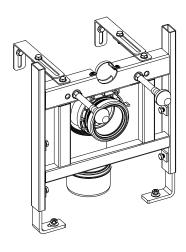

## 400MM WALL HUNG FRAME TR9018

| No. | Description           | Product Code | Fixings included |
|-----|-----------------------|--------------|------------------|
| 1   | 400mm Wall Hung Frame | TR9018       | YES              |

- Allows Wall Hung Pans to be used in narrow furniture units
- 400mm width
- Adjustable depth: 200 335mm
- Adjustable height legs (200mm adjustment)
- Compatible with Torrent, Apex, and Comfort cisterns
- Brackets, fixings and 1st fix protective covers included
- Suitable for Wall Hung Pans and Bidets