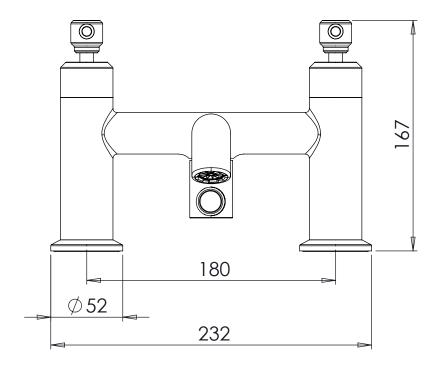

## Dimensions:

Diagrams not to scale. All dimensions in mm (tolerance of +/-5mm)

\*Dimensions are subject to change, customers are advised to measure actual product before commencing installation.