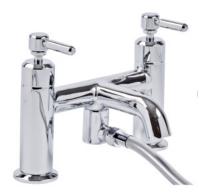

## Technical Data Sheet

Marston Pillar Mounted Bath Shower Mixer - TMS42

| No. | Description                              | Code  | Fixings Included |
|-----|------------------------------------------|-------|------------------|
| 1   | Marston Pillar Mounted Bath Shower Mixer | TMS42 | YES              |