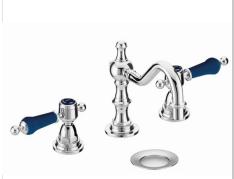

### **GLASTONBURY Tap Range**

Glastonbury 3 Taphole Swivel Spout Basin Mixer Chrome with Blue Levers

| Specification                     |                                   |  |  |  |
|-----------------------------------|-----------------------------------|--|--|--|
| Product Type:                     | Bathroom Tap                      |  |  |  |
| Main Construction Material:       | Brass                             |  |  |  |
| Mount Type:                       | Deck Mounted                      |  |  |  |
| Handle Type:                      | Lever Handles                     |  |  |  |
| Connection Inlet:                 | G1/2" BSP                         |  |  |  |
| Connection Outlet:                | Flow Straightener                 |  |  |  |
| Number of Tap Holes:              | 3                                 |  |  |  |
| Valve/Cartridge Type:             | I/4 Turn I/2" Ceramic Disc Valve  |  |  |  |
| Plumbing System Requirements:     | Suitable for all plumbing systems |  |  |  |
| Minimum Dynamic Pressure (bar):   | 0.4 bar                           |  |  |  |
| Maximum Dynamic Pressure (bar):   | 5.0 bar                           |  |  |  |
| Maximum Hot Water Temperature °C: | 60°C                              |  |  |  |
| Maximum Static Pressure (bar):    | I0 bar                            |  |  |  |
| Flow Type:                        | Single Flow                       |  |  |  |
| Isolation Included:               | No                                |  |  |  |

#### Features:

- Compatible with low pressure water systems, optimised for UK market
- Quarter turn ceramic discs for smooth operation and added durability
- Spout swivels left to right
- Includes pop up waste
- Available in a selection of finishes