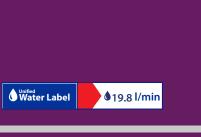

# 212 160 85 125 165 72

| Flow Rates (I/min)    |     |     |      |      |      |      |  |  |
|-----------------------|-----|-----|------|------|------|------|--|--|
| System Pressure (bar) | 0.4 | 0.5 | 1    | 2    | 3    | 5    |  |  |
| TGRBL09 (mixed)       | 7.2 | 8.1 | 11.4 | 16.2 | 19.8 | 25.6 |  |  |