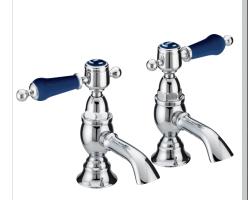

## GLASTONBURY Tap Range

Glastonbury Basin Taps Chrome with Blue Levers

| Specification                     |                                   |  |  |  |
|-----------------------------------|-----------------------------------|--|--|--|
| Product Type:                     | Bathroom Tap                      |  |  |  |
| Main Construction Material:       | Brass                             |  |  |  |
| Mount Type:                       | Deck Mounted                      |  |  |  |
| Handle Type:                      | Lever Handles                     |  |  |  |
| Connection Inlet:                 | G1/2" BSP                         |  |  |  |
| Connection Outlet:                | Open                              |  |  |  |
| Number of Tap Holes:              | 2                                 |  |  |  |
| Valve/Cartridge Type:             | I/4 Turn I/2" Ceramic Disc Valve  |  |  |  |
| Plumbing System Requirements:     | Suitable for all plumbing systems |  |  |  |
| Minimum Dynamic Pressure (bar):   | 0.1 bar                           |  |  |  |
| Maximum Dynamic Pressure (bar):   | 5.0 bar                           |  |  |  |
| Maximum Hot Water Temperature °C: | 60°C                              |  |  |  |
| Maximum Static Pressure (bar):    | I0 bar                            |  |  |  |
| Isolation Included:               | No                                |  |  |  |

#### Features:

- Compatible with low pressure water systems, optimised for UK market
- Quarter turn ceramic discs for smooth operation and added durability
- Longer spout ideal for use with insert basins
- Available in a selection of finishes