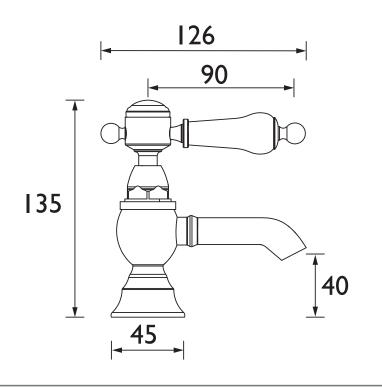

### Dimensions (measurements in mm)

| Flow Rates (I/min)    |     |      |      |      |      |      |  |  |
|-----------------------|-----|------|------|------|------|------|--|--|
| System Pressure (bar) | 0.1 | 0.5  | 1    | 2    | 3    | 5    |  |  |
| TGRBL00 (Cold)        | 5.3 | 12   | 16.9 | 23.9 | 29.3 | 37.8 |  |  |
| TGRBL00 (Hot)         | 5.6 | 12.5 | 17.7 | 25   | 30.6 | 39.5 |  |  |