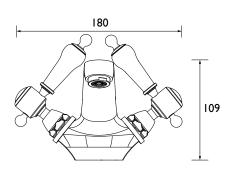

## Dimensions (measurements in mm)

| Flow Rates (I/min)    |      |     |      |      |      |      |  |  |
|-----------------------|------|-----|------|------|------|------|--|--|
| System Pressure (bar) | 0.4  | 0.5 | 1    | 2    | 3    | 5    |  |  |
| TGRBL04 (mixed)       | 21.4 | 24  | 33.9 | 47.9 | 58.7 | 75.8 |  |  |