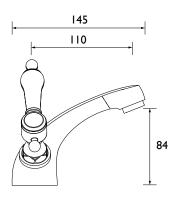

## Dimensions (measurements in mm)

| Flow Rates (I/min)    |      |     |      |      |      |      |  |  |
|-----------------------|------|-----|------|------|------|------|--|--|
| System Pressure (bar) | 0.4  | 0.5 | 1    | 2    | 3    | 5    |  |  |
| TGRBL04 (mixed)       | 21.4 | 24  | 33.9 | 47.9 | 58.7 | 75.8 |  |  |