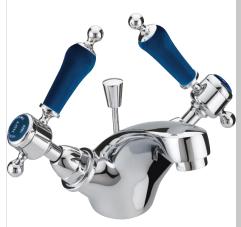

## **GLASTONBRY Tap Range**

Glastonbury One Taphole Basin Mixer Chrome with Blue Levers

| <b>S</b> pecification             |                                   |  |  |  |  |
|-----------------------------------|-----------------------------------|--|--|--|--|
| Product Type:                     | Bathroom Tap                      |  |  |  |  |
| Main Construction Material:       | Brass                             |  |  |  |  |
| Mount Type:                       | Deck                              |  |  |  |  |
| Handle Type:                      | Lever                             |  |  |  |  |
| Connection Inlet:                 | G1/2" BSP                         |  |  |  |  |
| Connection Outlet:                | Flow Straightener                 |  |  |  |  |
| Number of Tap Holes:              | 1                                 |  |  |  |  |
| Valve/Cartridge Type:             | I/4 Turn I/2" Ceramic Disc Valve  |  |  |  |  |
| Plumbing System Requirements:     | Suitable for all plumbing systems |  |  |  |  |
| Minimum Dynamic Pressure (bar):   | 0.4 bar                           |  |  |  |  |
| Maximum Dynamic Pressure (bar):   | 5.0 bar                           |  |  |  |  |
| Maximum Hot Water Temperature °C: | 65°C                              |  |  |  |  |
| Maximum Static Pressure (bar):    | I0 bar                            |  |  |  |  |
| Flow Type:                        | Single                            |  |  |  |  |