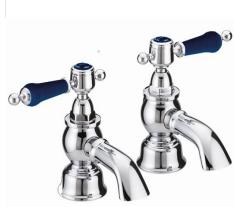

# **GLASTONBURY Tap Range**

Glastonbury Bath Taps Chrome with Blue Levers

|--|