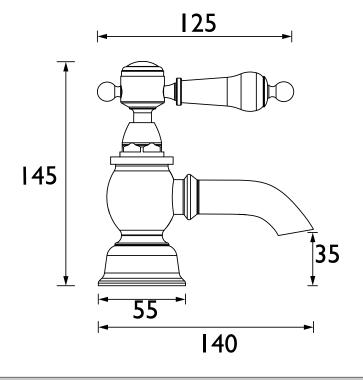

### Dimensions (measurements in mm)

| Flow Rates (I/min)    |      |      |      |      |      |      |  |
|-----------------------|------|------|------|------|------|------|--|
| System Pressure (bar) | 0.1  | 0.5  | I    | 2    | 3    | 5    |  |
| TGRBL01 (Cold)        | 12.8 | 28.3 | 40.2 | 56.9 | 69.6 | 89.9 |  |
| TGRBL01 (Hot)         | 12.8 | 28.4 | 40.3 | 57   | 69.8 | 90.1 |  |