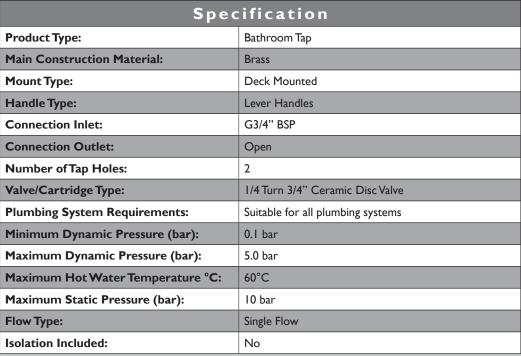

#### **Product Certifications:**

WRAS Cert. Number: 1806068 WRAS Expiry Date: 30/06/2023

139.4l/min

Additional Information:

### Dimensions (measurements in mm)

| Flow Rates (I/min)    |      |      |      |      |      |      |  |
|-----------------------|------|------|------|------|------|------|--|
| System Pressure (bar) | 0.1  | 0.5  | I    | 2    | 3    | 5    |  |
| TGRBL01 (Cold)        | 12.8 | 28.3 | 40.2 | 56.9 | 69.6 | 89.9 |  |
| TGRBL01 (Hot)         | 12.8 | 28.4 | 40.3 | 57   | 69.8 | 90.1 |  |