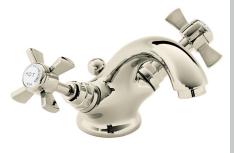

## DAWLISH Tap Range Dawlish Basin Mixer Vintage Gold

| Specification                     |                                    |
|-----------------------------------|------------------------------------|
| Product Type:                     | Bathroom Taps                      |
| Main Construction Material:       | Brass                              |
| Mount Type:                       | Deck                               |
| Handle Type:                      | Crosshead                          |
| Connection Inlet:                 | 15mm Compression                   |
| Connection Outlet:                | M24 Flow Straightener              |
| Number of Tap Holes:              | 1                                  |
| Valve/Cartridge Type:             | 1/2" Ceramic Disc Valve - 1/4 turn |
| Plumbing System Requirements:     | Suitable for all plumbing systems  |
| Minimum Dynamic Pressure (bar):   | 0.1 bar                            |
| Maximum Dynamic Pressure (bar):   | 5 bar                              |
| Maximum Hot Water Temperature °C: | 60°C                               |
| Maximum Static Pressure (bar):    | 10 bar                             |
| Flow Type:                        | Single                             |
| Isolation Included:               | No                                 |

## Features:

- Compatible with low pressure water systems, optimised for UK market
- Quarter turn ceramic discs for smooth operation and added durability
- Includes pop up waste
- Available in a selection of finishes