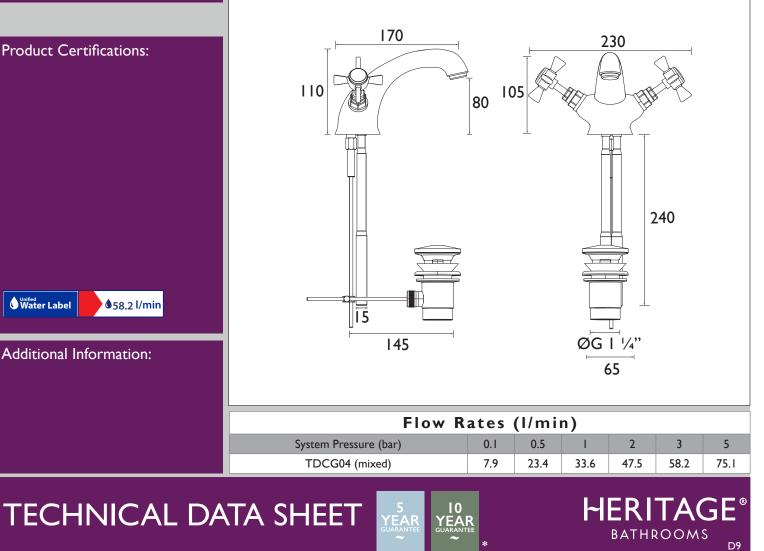

## Dimensions (measurements in mm)

Heritage Bathrooms, Birch Coppice Business Park, Dordon, Tamworth, B78 ISG. Telephone: 0330 026 8503. Web Site: www.heritagebathrooms.com Email: technical@heritagebathrooms.com. \*10 year guarantee applies to products purchased on or after 01/04/2021. Non-chrome product finishes carry a 3 year guarantee on finish. All of our products are covered by a guarantee. Most include both parts and labour. Please note that guarantees are only valid with a proof of purchase. Our guarantees apply to products in domestic use. Any products in commercial use carry a guarantee of 1 year. See www.heritagebathrooms.com/warranty for more information. The information contained on this page was correct at date of issue. Fitting Dimensions are provided as a guide only. Some variation may occur due to manufacturing tolerances. Heritage Bathrooms pursues a policy of continuous improvement in design and performance of its products and so reserves the right to change specifications without prior notice.