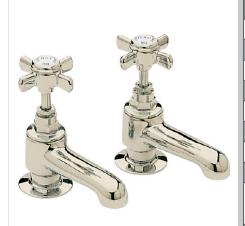

## DAWLISH Tap Range Dawlish Bath Taps Vintage Gold

- Compatible with low pressure water systems, optimised for UK market
- Quarter turn ceramic discs for smooth operation and added durability
- Available in a selection of finishes