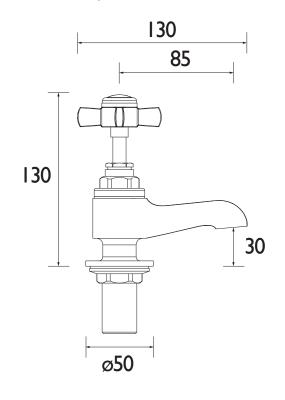

## Dimensions (measurements in mm)

| Flow Rates (I/min)    |      |     |      |      |      |      |  |  |
|-----------------------|------|-----|------|------|------|------|--|--|
| System Pressure (bar) | 0.2  | 0.5 | 1    | 2    | 3    | 5    |  |  |
| TDCG01 (Cold)         | 20.7 | 34  | 48.2 | 57.8 | 70.8 | 91.4 |  |  |
| TDCG01 (Hot)          | 20.7 | 34  | 48.2 | 57.8 | 70.8 | 91.4 |  |  |