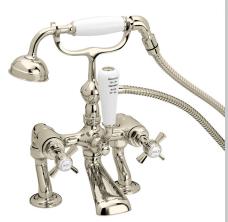

| Features: |
|-----------|
|-----------|

- Compatible with low pressure water systems, optimised for UK market
- Quarter turn ceramic discs for smooth operation and added durability
- Can be used with standpipes or shrouds on a freestanding bath
- Available in a selection of finishes

## Additional Information:

| Specification                     |                                   |  |  |  |
|-----------------------------------|-----------------------------------|--|--|--|
| Product Type:                     | Bathroom Taps                     |  |  |  |
| Main Construction Material:       | Brass                             |  |  |  |
| Mount Type:                       | Deck                              |  |  |  |
| Handle Type:                      | Paddle                            |  |  |  |
| Connection Inlet:                 | 3/4" BSP                          |  |  |  |
| Connection Outlet:                | Open                              |  |  |  |
| Number of Tap Holes:              | 2                                 |  |  |  |
| Valve/Cartridge Type:             | 3/4" Ceramic Disc Valves          |  |  |  |
| Plumbing System Requirements:     | Suitable for all plumbing systems |  |  |  |
| Minimum Dynamic Pressure (bar):   | 0.2 bar                           |  |  |  |
| Maximum Dynamic Pressure (bar):   | 5 bar                             |  |  |  |
| Maximum Hot Water Temperature °C: | 60°C                              |  |  |  |
| Maximum Static Pressure (bar):    | IO bar                            |  |  |  |
| Flow Type:                        | Single                            |  |  |  |
| Isolation Included:               | No                                |  |  |  |
|                                   |                                   |  |  |  |