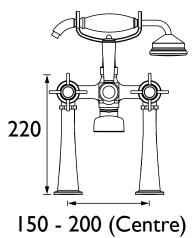

## Dimensions (measurements in mm)

| Flow Rates (I/min)          |      |      |      |      |      |       |  |  |
|-----------------------------|------|------|------|------|------|-------|--|--|
| System Pressure (bar)       | 0.2  | 0.5  | 1    | 2    | 3    | 5     |  |  |
| Through Bath Filler (mixed) | 23.2 | 40.3 | 57   | 80.6 | 98.7 | 127.4 |  |  |
| Through Handset (mixed)     | 3.4  | 6.7  | 10.2 | 15.3 | 19   | 24.5  |  |  |