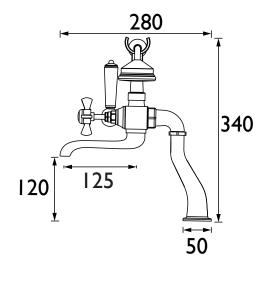

## Dimensions (measurements in mm)

| Flow Rates (I/min)          |      |      |      |      |      |       |  |  |
|-----------------------------|------|------|------|------|------|-------|--|--|
| System Pressure (bar)       | 0.2  | 0.5  | 1    | 2    | 3    | 5     |  |  |
| Through Bath Filler (mixed) | 23.2 | 40.3 | 57   | 80.6 | 98.7 | 127.4 |  |  |
| Through Handset (mixed)     | 3.4  | 6.7  | 10.2 | 15.3 | 19   | 24.5  |  |  |