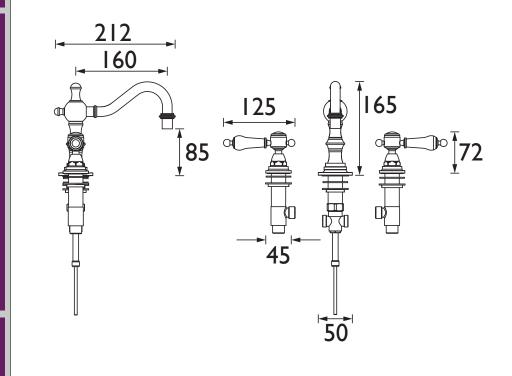

### Dimensions (measurements in mm)

| Flow Rates (I/min)    |     |     |      |      |      |      |  |  |  |
|-----------------------|-----|-----|------|------|------|------|--|--|--|
| System Pressure (bar) | 0.4 | 0.5 | 1    | 2    | 3    | 5    |  |  |  |
| TGRG09 (mixed)        | 7.2 | 8.1 | 11.4 | 16.2 | 19.8 | 25.6 |  |  |  |