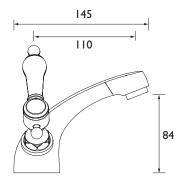

### Dimensions (measurements in mm)

| Flow Rates (I/min)    |      |     |      |      |      |      |  |
|-----------------------|------|-----|------|------|------|------|--|
| System Pressure (bar) | 0.4  | 0.5 | I    | 2    | 3    | 5    |  |
| TGRG04 (mixed)        | 21.4 | 24  | 33.9 | 47.9 | 58.7 | 75.8 |  |