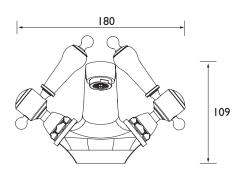

### Dimensions (measurements in mm)

| Flow Rates (I/min)    |      |     |      |      |      |      |  |
|-----------------------|------|-----|------|------|------|------|--|
| System Pressure (bar) | 0.4  | 0.5 | I    | 2    | 3    | 5    |  |
| TGRG04 (mixed)        | 21.4 | 24  | 33.9 | 47.9 | 58.7 | 75.8 |  |