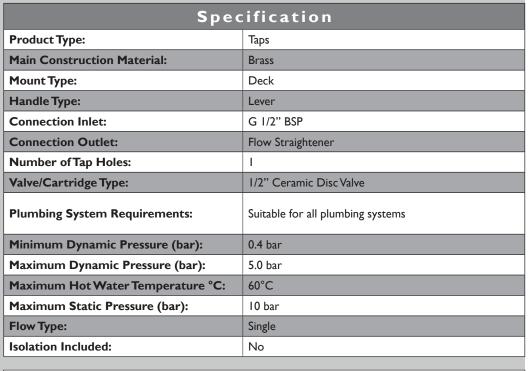

# GLASTONBRY Tap Range Glastonbury Basin Mixer Vintage Gold



| Features: |
|-----------|
|-----------|

- Compatible with low pressure water systems, optimised for UK market
- Quarter turn ceramic discs for smooth operation and added durability
- · Includes pop up waste
- Lever handles
- Available in a selection of finishes

#### Product Certifications:



WRAS Certificate No: 1806066 WRAS Expiry Date: 30/06/2023



**1** 58,7 l/min

## Additional Information:



### Dimensions (measurements in mm)





| Flow Rates (I/min)    |      |     |      |      |      |      |  |
|-----------------------|------|-----|------|------|------|------|--|
| System Pressure (bar) | 0.4  | 0.5 | I    | 2    | 3    | 5    |  |
| TGRG04 (mixed)        | 21.4 | 24  | 33.9 | 47.9 | 58.7 | 75.8 |  |

# **TECHNICAL DATA SHEET**