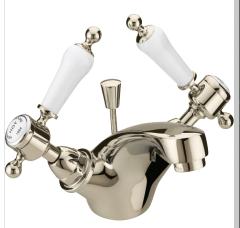

# GLASTONBRY Tap Range Glastonbury Basin Mixer Vintage Gold

| Features: |
|-----------|
|-----------|

- Compatible with low pressure water systems, optimised for UK market
- Quarter turn ceramic discs for smooth operation and added durability
- · Includes pop up waste
- Lever handles
- Available in a selection of finishes