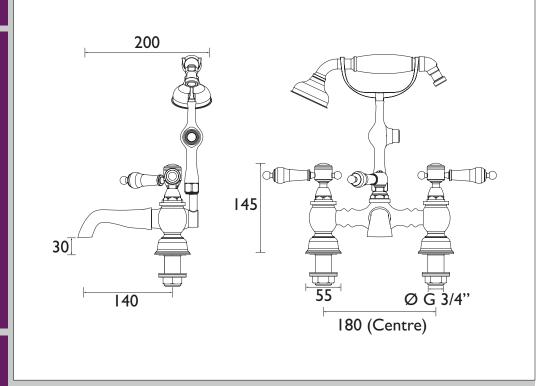

### Dimensions (measurements in mm)

| Flow Rates (I/min)          |     |      |     |      |      |      |  |  |
|-----------------------------|-----|------|-----|------|------|------|--|--|
| System Pressure (bar)       | 0.2 | 0.5  | I   | 2    | 3    | 5    |  |  |
| Through Bath Filler (mixed) | 8.1 | 12.7 | 18  | 25.5 | 31.2 | 40.3 |  |  |
| Through Handset (mixed)     | 3.6 | 5.7  | 8.1 | 11.4 | 14   | 18.1 |  |  |