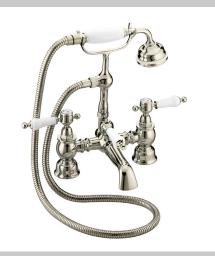

# GLASTONBRY Tap Range Glastonbury Deck BSM Vintage Gold

#### Features:

- Compatible with low pressure water systems, optimised for UK market
- Quarter turn ceramic discs for smooth operation and added durability
- Can be deck mounted or used with standpipes on a freestanding bath
- Hose Length 1750mm
- Available in a selection of finishes