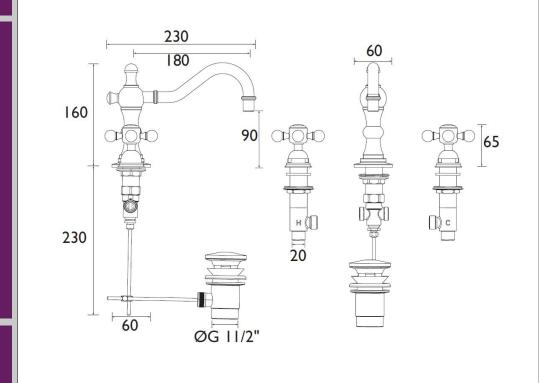

## Dimensions (measurements in mm)

| Flow Rates (I/min)    |     |     |      |      |      |      |  |  |  |  |
|-----------------------|-----|-----|------|------|------|------|--|--|--|--|
| System Pressure (bar) | 0.4 | 0.5 | 1    | 2    | 3    | 5    |  |  |  |  |
| THRG09 (mixed)        | 8.8 | 9.8 | 13.9 | 19.7 | 24.1 | 31.1 |  |  |  |  |