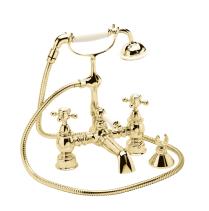

## HARTLEBURY Tap Range Hartlebury Deck BSM Vintage Gold

|   | 9  | LL | ш | 7.4 | TO P |
|---|----|----|---|-----|------|
|   |    |    |   |     |      |
| ш | ۰٤ | ււ | u |     | es:  |

- Compatible with low pressure water systems, optimised for UK market
- Quarter turn ceramic discs for smooth operation and added durability
- Can be deck mounted or used with standpipes on a freestanding bath
- Available in a selection of finishes