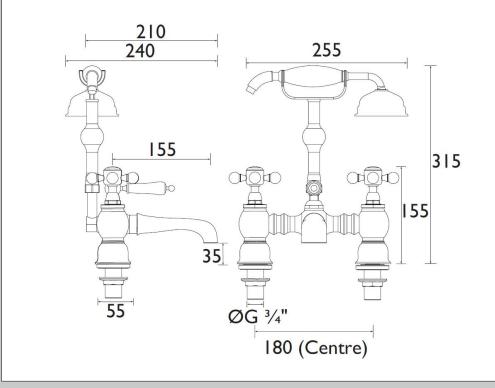

### Dimensions (measurements in mm)

| Flow Rates (I/min)          |     |      |      |      |       |    |  |  |  |
|-----------------------------|-----|------|------|------|-------|----|--|--|--|
| System Pressure (bar)       | 0.2 | 0.5  | 1    | 2    | 3     | 5  |  |  |  |
| Through Bath Filler (mixed) | 15  | 23.7 | 33.5 | 47.4 | 58. I | 75 |  |  |  |
| Through Handset (mixed)     | 3.8 | 6    | 8.5  | 12   | 14.7  | 19 |  |  |  |