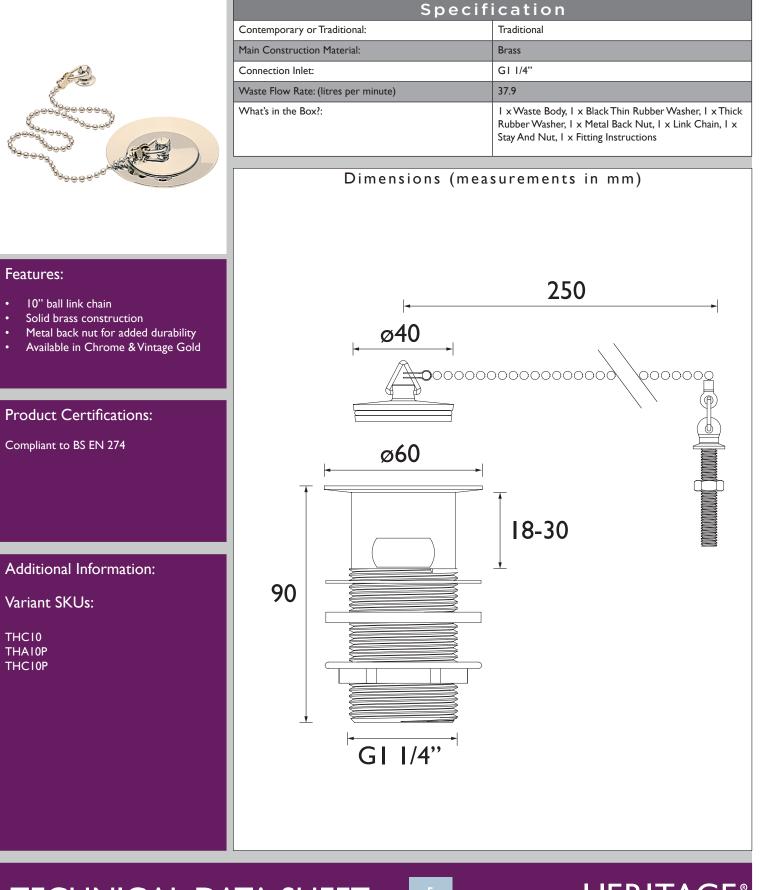

## THAI0

## WASTE Waste Range

Heritage Slotted Basin Waste Vintage Gold



## TECHNICAL DATA SHEET





Heritage Bathrooms, Birch Coppice Business Park, Dordon, Tamworth, B78 ISG. Telephone: 0330 026 8503. Web Site: www.heritagebathrooms.com Email: technical@heritagebathrooms.com. \*Non-chrome product finishes carry a 3 year guarantee on finish. All of our products are covered by a guarantee. Most include both parts and labour. Please note that guarantees are only valid with a proof of purchase. Our guarantees apply to products in domestic use. Any products in commercial use carry a guarantee of I year. See www.heritagebathrooms.com/warranty for more information. The information contained on this page was correct at date of issue. Fitting Dimensions are provided as a guide only. Some variation may occur due to manufacturing tolerances. Heritage Bathrooms pursue