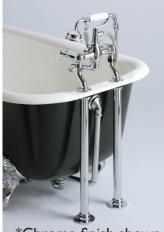

# HERITAGE Accessory Range Heritage Shrouds Vintage Gold

\*Chrome finish shown

#### Features:

- Conceals water pipes fed from under the floor
- Can be cut down to size
- Brass construction
- Used with baths with tapholes
- Decorative pipework to hide pipes fed from under the floor