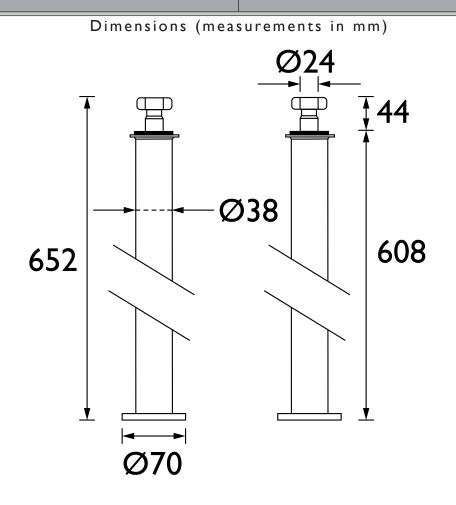

#### Additional Information:

Variant SKUs:

- THC30 Chrome
- THBN30 Brushed Nickel

| Specification                    |                                                                         |
|----------------------------------|-------------------------------------------------------------------------|
| Contemporary or Traditional:     | Traditional                                                             |
| Main Construction Material:      | Brass                                                                   |
| Connection Inlet:                | 3/4" Tap Connectors                                                     |
| Mounting Type:                   | Floor Mounted                                                           |
| Adjustable Brackets:             | No                                                                      |
| Plumbing System Suitability:     | Suitable for all plumbing systems - Ideally balanced                    |
| Minimum Dynamic Pressure (bar):  | Dependent on taps/mixer fitted                                          |
| Maximum Dynamic Pressure (bar):  | 8.0 bar                                                                 |
| Weight Including Packaging (kg): | 2.86 KG                                                                 |
| What's in the Box?:              | Shrouds x 2<br>Screws x 6<br>Rawl Plugs x 6<br>Fitting Instructions x 1 |