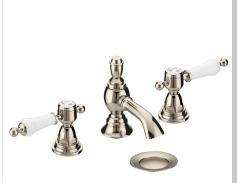

# GLASTONBURY Tap Range Glastonbury 3TH Basin Mixer Vintage Gold

| Eas | <b>+</b> | rac: |  |
|-----|----------|------|--|

- Compatible with low pressure water systems, optimised for UK market
- Quarter turn ceramic discs for smooth operation and added durability
- · Includes pop up waste
- Lever handles
- Available in a selection of finishes