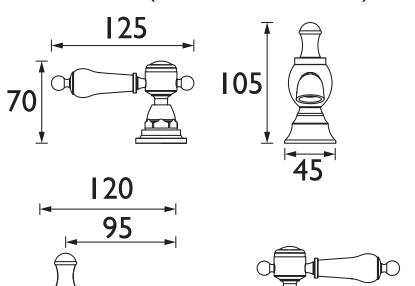

### Dimensions (measurements in mm)

| Flow Rates (I/min)    |     |     |      |    |      |      |  |  |  |
|-----------------------|-----|-----|------|----|------|------|--|--|--|
| System Pressure (bar) | 0.3 | 0.5 | 1    | 2  | 3    | 5    |  |  |  |
| TGRG06 (mixed)        | 6.2 | 8   | 11.3 | 16 | 19.6 | 25.3 |  |  |  |