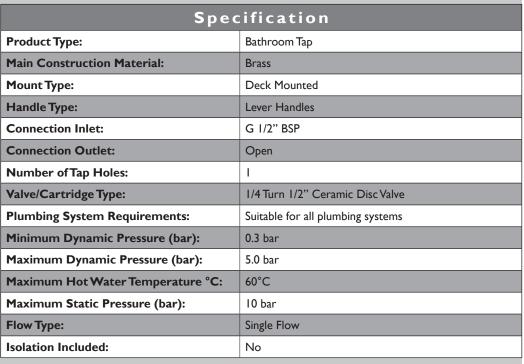

#### **Product Certifications:**

WRAS Cert. Number: 1807905 WRAS Expiry Date: 31/07/2023

**19.6 l/min** 

### Dimensions (measurements in mm)

| Flow Rates (I/min)    |     |     |      |    |      |      |  |  |  |
|-----------------------|-----|-----|------|----|------|------|--|--|--|
| System Pressure (bar) | 0.3 | 0.5 | 1    | 2  | 3    | 5    |  |  |  |
| TGRG06 (mixed)        | 6.2 | 8   | 11.3 | 16 | 19.6 | 25.3 |  |  |  |