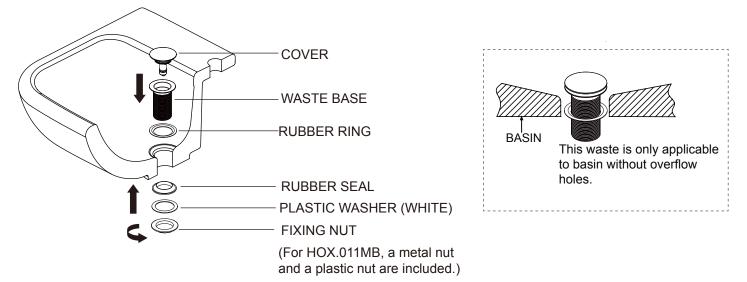

# INSTALLATION INSTRUCTIONS

**Unslotted Basin Waste Matt Black / Brushed Brass** 

# HOX.011MB/HOX.011BB

## Important

• We recommend that this product is installed by a qualified professional contractor. Such as a plumber who is certified by NVQ (National Vocational Qualification) or SNVQ (Scottish National Vocational Qualification) Level 3.

• Please check this product immediately to ensure that it has not been damaged and is complete. Before installation, please make sure this product is the correct model and you have all the parts required for installation and using.

• Please read these instructions carefully and keep it for future reference.

### **Dimension**

Ø 60

**Installation** 



#### **Maintenance**

We do NOT recommend you use any household cleaners to clean the product. Because these cleaners change substance or formula too frequently. The product should be always cleaned only with soapy water and rinsed with clean water and dried with a soft cloth.