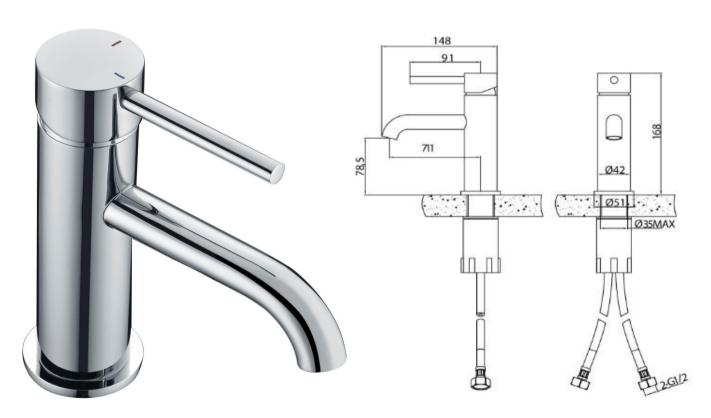

## **ISO Basin Mono Mixer**

Product Code TBTS-34-1202

Construction Brass Body CuZn40Pb2, EN CW617N (equivalent to BS CZ122)

Finishes Chrome plated to BS EN 248

Product Type Contemporary

Water Pressure Min. 0.2 bar, Max. 6.0 bar

Plumbing SystemsSuitable for all plumbing systemsStandardsComplies with BS5412, BS EN200CertificationManufactured to comply with WRASCartridge35mm Coolstart ceramic disc cartridge

Aerator Neoperl Adjustable Slim Air

Fitting M10 x 350mm ½" BSP Female Flexi Tails Packaging 54 x 36 x 19cm / carton (8 boxes / carton)

**Guarantee** 15 years against manufacturing faults (excluding serviceable parts).