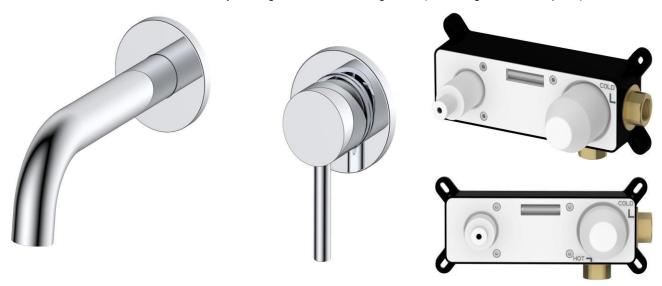

## **ISO Wall Mounted Basin Mixer**

TBTS-34-1602 **Product Code** 

Brass Body CuZn40Pb2, EN CW617N (equivalent to BS CZ122) Construction

**Finishes** Chrome plated to BS EN 248

Contemporary **Product Type** 