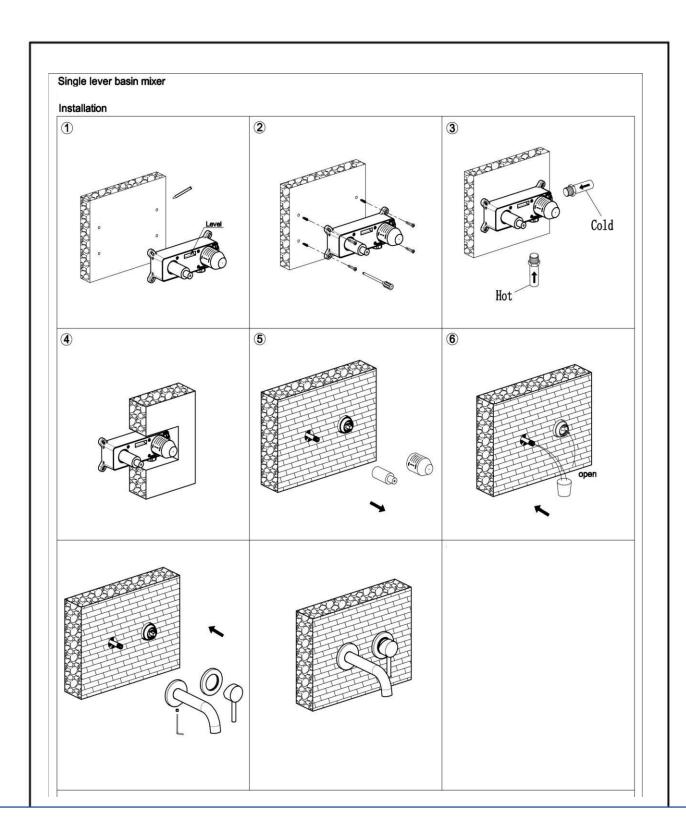

## **ISO Wall Mounted Basin Mixer**

TBTS-34-1602 **Product Code** 

Brass Body CuZn40Pb2, EN CW617N (equivalent to BS CZ122) Construction

**Finishes** Chrome plated to BS EN 248

Contemporary **Product Type** 

Cartridge

Adjustable Slim Air **Aerator** EZ box: G 1/2" BSP **Fitting** 

63 x 40 x 41cm / carton (5 boxes / carton); Box size: 39x37x12cm, **Packaging** 

weight: 2.66kg/pcs

10 years against manufacturing faults (excluding serviceable parts). Guarantee