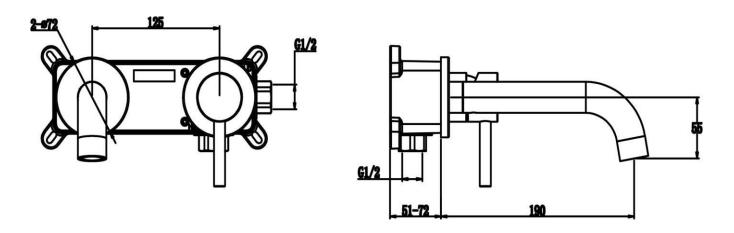

## **ISO Wall Mounted Basin Mixer**

TBTS-34-1602 **Product Code** 

Brass Body CuZn40Pb2, EN CW617N (equivalent to BS CZ122) Construction

**Finishes** Chrome plated to BS EN 248

Contemporary **Product Type** 

Cartridge

Adjustable Slim Air **Aerator** EZ box: G 1/2" BSP **Fitting** 

63 x 40 x 41cm / carton (5 boxes / carton); Box size: 39x37x12cm, **Packaging** 

weight: 2.66kg/pcs

10 years against manufacturing faults (excluding serviceable parts). Guarantee