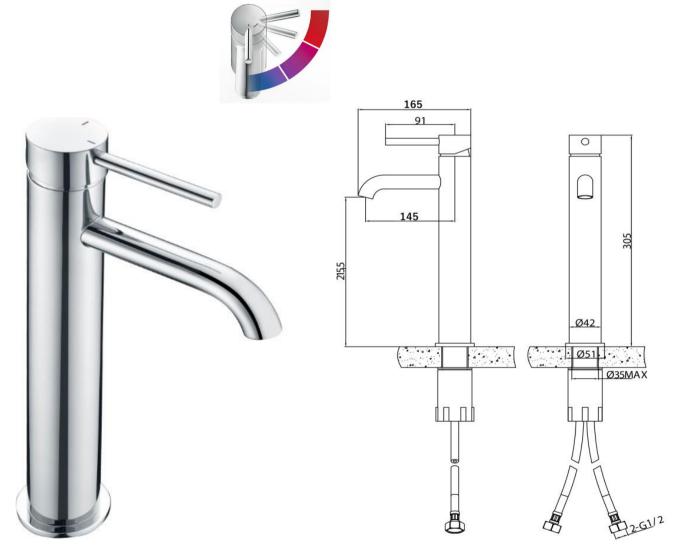

## **ISO Tall Basin Mono Mixer**

Product Code TBTS-34-1402

Construction Brass Body CuZn40Pb2, EN CW617N (equivalent to BS CZ122)

Finishes Chrome plated to BS EN 248

Product Type Contemporary

Water Pressure Min. 0.2 bar, Max. 6.0 bar

Plumbing SystemsSuitable for all plumbing systemsStandardsComplies with BS5412, BS EN200CertificationManufactured to comply with WRASCartridge35mm Coolstart ceramic disc cartridge

Aerator Neoperl Adjustable Slim Air

Fitting M10 x 350mm ½" BSP Female Flexi Tails

Packaging 54 x 36 x 19cm / carton (8 boxes / carton)

**Guarantee** 15 years against manufacturing faults (excluding serviceable parts).