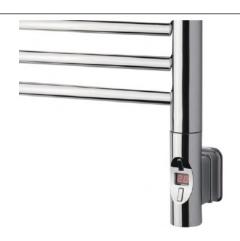

## Temperature regulating element

A range of temperature regulated heating elements for use in Tissino heated towel rails.

## PRODUCT DETAILS

| Electrical supply          | 230 V; 50/60 Hz                            |                                                                |                      |         |  |
|----------------------------|--------------------------------------------|----------------------------------------------------------------|----------------------|---------|--|
| Connection                 | Hardwire to fused outlet                   |                                                                |                      |         |  |
| Flex length                | 850 mm                                     |                                                                |                      |         |  |
| IP rating                  | IP54 (suitable for use in bathroom zone 2) |                                                                |                      |         |  |
| Temperature range          | 10° C to 65° C                             |                                                                |                      |         |  |
| Operating function         | Turbo mode                                 | Turbo mode Full heat for 1, 2 or 3 hours                       |                      |         |  |
|                            | Timer 1 – 9 hours                          |                                                                |                      |         |  |
| Radiator connection        | 1/2" BSP male (cor                         | 1/2" BSP male (compatible with radiators and dual-fuel valves) |                      |         |  |
| Warranty                   | 2 years                                    |                                                                |                      |         |  |
| Codes                      |                                            |                                                                |                      |         |  |
| Element power              | Current                                    | Length                                                         | Weight               | Code    |  |
| 150 W                      | 0.7 A                                      | 300 mm                                                         | 510 g                | THU-401 |  |
| 300W                       | 1.3 A                                      | 340 mm                                                         | 520 g                | THU-402 |  |
| 600 W                      | 2.6 A                                      | 390 mm                                                         | 540 g                | THU-403 |  |
| 900 W                      | 3.9 A                                      | 440 mm                                                         | 560 g                | THU-404 |  |
| All elements are available | with casing kits in each                   | n of the standard Hugo                                         | 2 towel rail colours |         |  |
| See separate datasheet for | or information on towel                    | rails and dual-fuel valve                                      | es                   |         |  |