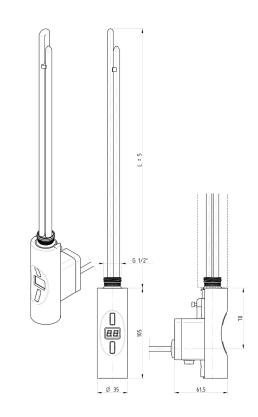

## PRODUCT DETAILS

| Electrical supply          | 230 V; 50/60 Hz                            |                                                                |                      |         |  |
|----------------------------|--------------------------------------------|----------------------------------------------------------------|----------------------|---------|--|
| Connection                 | Hardwire to fused outlet                   |                                                                |                      |         |  |
| Flex length                | 850 mm                                     |                                                                |                      |         |  |
| IP rating                  | IP54 (suitable for use in bathroom zone 2) |                                                                |                      |         |  |
| Temperature range          | 10° C to 65° C                             |                                                                |                      |         |  |
| Operating function         | Turbo mode                                 | Turbo mode Full heat for 1, 2 or 3 hours                       |                      |         |  |
|                            | Timer 1 – 9 hours                          |                                                                |                      |         |  |
| Radiator connection        | 1/2" BSP male (cor                         | 1/2" BSP male (compatible with radiators and dual-fuel valves) |                      |         |  |
| Warranty                   | 2 years                                    |                                                                |                      |         |  |
| Codes                      |                                            |                                                                |                      |         |  |
| Element power              | Current                                    | Length                                                         | Weight               | Code    |  |
| 150 W                      | 0.7 A                                      | 300 mm                                                         | 510 g                | THU-401 |  |
| 300W                       | 1.3 A                                      | 340 mm                                                         | 520 g                | THU-402 |  |
| 600 W                      | 2.6 A                                      | 390 mm                                                         | 540 g                | THU-403 |  |
| 900 W                      | 3.9 A                                      | 440 mm                                                         | 560 g                | THU-404 |  |
| All elements are available | with casing kits in each                   | n of the standard Hugo                                         | 2 towel rail colours |         |  |
| See separate datasheet for | or information on towel                    | rails and dual-fuel valve                                      | es                   |         |  |

## **TECHNICAL DRAWING**

Lyncastle Road, Appleton Thorn, Warrington WA4 4SN info@tissino.co.uk +44 (0) 345 582 8000