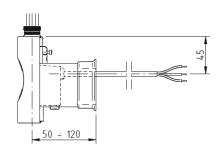

## PRODUCT DETAILS

| Electrical supply          | 230 V; 50/60 Hz                            |                                                                |                      |         |  |
|----------------------------|--------------------------------------------|----------------------------------------------------------------|----------------------|---------|--|
| Connection                 | Hardwire to fused outlet                   |                                                                |                      |         |  |
| Flex length                | 850 mm                                     |                                                                |                      |         |  |
| IP rating                  | IP54 (suitable for use in bathroom zone 2) |                                                                |                      |         |  |
| Temperature range          | 10° C to 65° C                             |                                                                |                      |         |  |
| Operating function         | Turbo mode                                 | Turbo mode Full heat for 1, 2 or 3 hours                       |                      |         |  |
|                            | Timer 1 – 9 hours                          |                                                                |                      |         |  |
| Radiator connection        | 1/2" BSP male (cor                         | 1/2" BSP male (compatible with radiators and dual-fuel valves) |                      |         |  |
| Warranty                   | 2 years                                    |                                                                |                      |         |  |
| Codes                      |                                            |                                                                |                      |         |  |
| Element power              | Current                                    | Length                                                         | Weight               | Code    |  |
| 150 W                      | 0.7 A                                      | 300 mm                                                         | 510 g                | THU-401 |  |
| 300W                       | 1.3 A                                      | 340 mm                                                         | 520 g                | THU-402 |  |
| 600 W                      | 2.6 A                                      | 390 mm                                                         | 540 g                | THU-403 |  |
| 900 W                      | 3.9 A                                      | 440 mm                                                         | 560 g                | THU-404 |  |
| All elements are available | with casing kits in each                   | n of the standard Hugo                                         | 2 towel rail colours |         |  |
| See separate datasheet for | or information on towel                    | rails and dual-fuel valve                                      | es                   |         |  |

## **TECHNICAL DRAWING**

Lyncastle Road, Appleton Thorn, Warrington WA4 4SN info@tissino.co.uk +44 (0) 345 582 8000