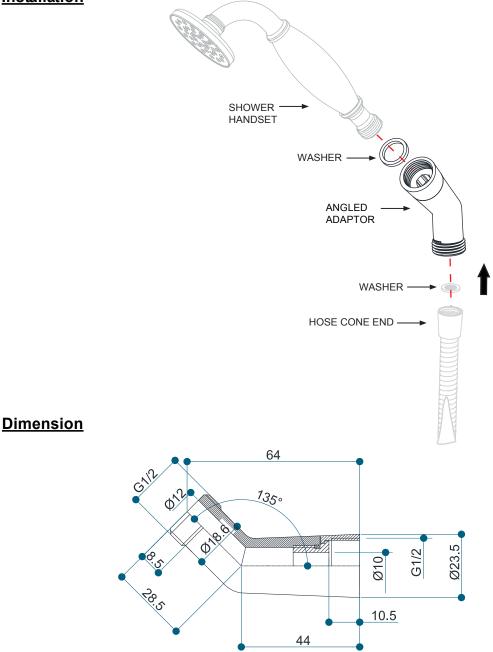

Burlington

# **INSTALLATION INSTRUCTIONS**

## Angled Adaptor For Telephone Handset - V62

#### **Important**

- Please check this product immediately to ensure that it has not been damaged and is complete. Before installation, please make sure this product is the correct model and you have all the parts required for installation and using.
- Please flush the water system to ensure that no metal swarf, solder, and other impurities.
- Please read these instructions carefully and keep it for future reference.

#### **Installation**



### **Maintenance**

We do NOT recommend you use any household cleaners to clean the product. Because these cleaners change substance or formula too frequently. The product should be always cleaned only with soapy water and rinsed with clean water and dried with a soft cloth.