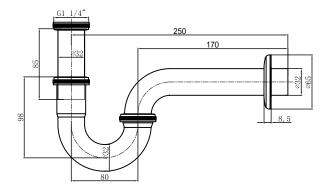

# INSTALLATION INSTRUCTIONS

# Bidet trap - W27

## **Important**

- We recommend that this product is installed by a qualified professional contractor. Such as a plumber who is certified by NVQ (National Vocational Qualification) or SNVQ (Scottish National Vocational Qualification) Level 3.
- Please check this product immediately to ensure that it has not been damaged and is complete. Before installation, please make sure this product is the correct model and you have all the parts required for installation and using.
- Please read these instructions carefully and keep it for future reference.

#### **Installation**



## **Dimension:**



#### **Maintenance**

We do NOT recommend you use any household cleaners to clean the product. Because these cleaners change substance or formula too frequently. The product should be always cleaned only with soapy water and rinsed with clean water and dried with a soft cloth.