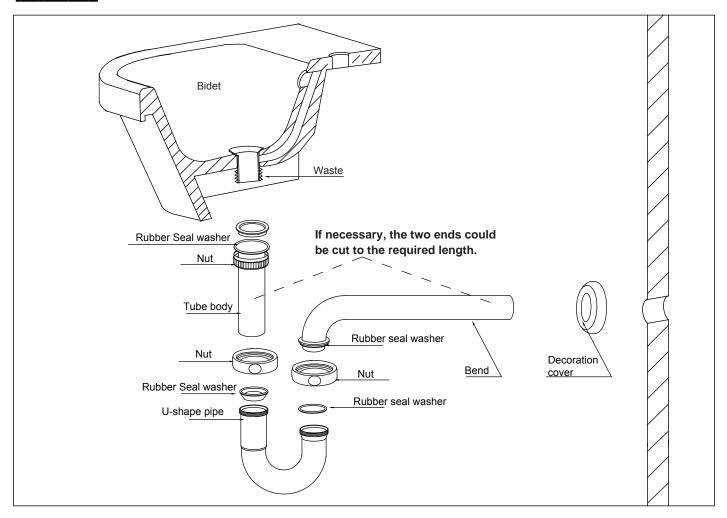

# INSTALLATION INSTRUCTIONS

# Bidet trap - W27

## **Important**

- We recommend that this product is installed by a qualified professional contractor. Such as a plumber who is certified by NVQ (National Vocational Qualification) or SNVQ (Scottish National Vocational Qualification) Level 3.
- Please check this product immediately to ensure that it has not been damaged and is complete. Before installation, please make sure this product is the correct model and you have all the parts required for installation and using.
- Please read these instructions carefully and keep it for future reference.

#### **Installation**



## **Dimension:**



#### **Maintenance**

We do NOT recommend you use any household cleaners to clean the product. Because these cleaners change substance or formula too frequently. The product should be always cleaned only with soapy water and rinsed with clean water and dried with a soft cloth.