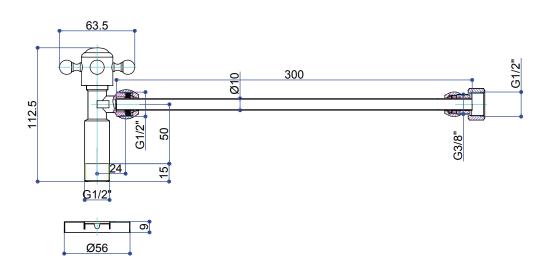

## **INSTALLATION INSTRUCTIONS**

# Cistern tank on/off valve - W25

#### **Important**

- We recommend that this product is installed by a qualified professional contractor. Such as a plumber who is certified by NVQ (National Vocational Qualification) or SNVQ (Scottish National Vocational Qualification) Level 3.
- Please check this product immediately to ensure that it has not been damaged and is complete. Before installation, please make sure this product is the correct model and you have all the parts required for installation and using.
- Please read these instructions carefully and keep it for future reference.

### **Installation**



#### **Dimension**



#### **Maintenance**

We do NOT recommend you use any household cleaners to clean the product. Because these cleaners change substance or formula too frequently. The product should be always cleaned only with soapy water and rinsed with clean water and dried with a soft cloth.

I-1 C