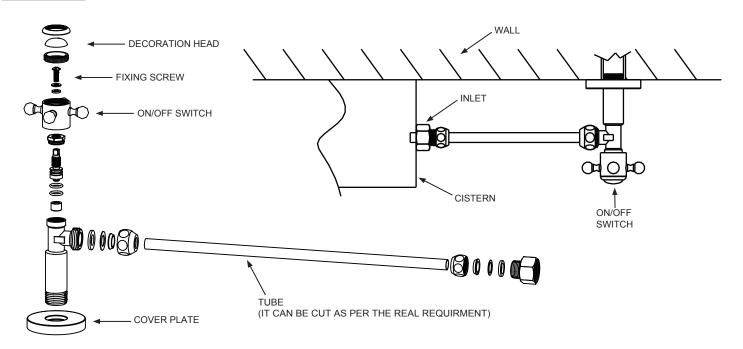

## **INSTALLATION INSTRUCTIONS**

# Cistern tank on/off valve - W25

#### **Important**

- We recommend that this product is installed by a qualified professional contractor. Such as a plumber who is certified by NVQ (National Vocational Qualification) or SNVQ (Scottish National Vocational Qualification) Level 3.
- Please check this product immediately to ensure that it has not been damaged and is complete. Before installation, please make sure this product is the correct model and you have all the parts required for installation and using.
- Please read these instructions carefully and keep it for future reference.

### **Installation**



#### **Dimension**



#### **Maintenance**

We do NOT recommend you use any household cleaners to clean the product. Because these cleaners change substance or formula too frequently. The product should be always cleaned only with soapy water and rinsed with clean water and dried with a soft cloth.

I-1 C