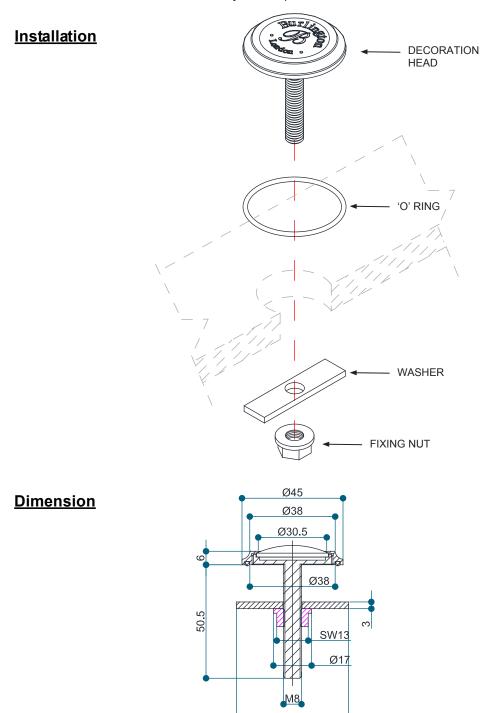

## **INSTALLATION INSTRUCTIONS**

## Burlington tap hole stopper - chrome plated brass - A49 CHR

## **Important**

**Maintenance** 

- Please check this product immediately to ensure that it has not been damaged and is complete. Before installation, please make sure this product is the correct model and you have all the parts required for installation and using.
- Please review these instructions carefully and keep it for future reference.