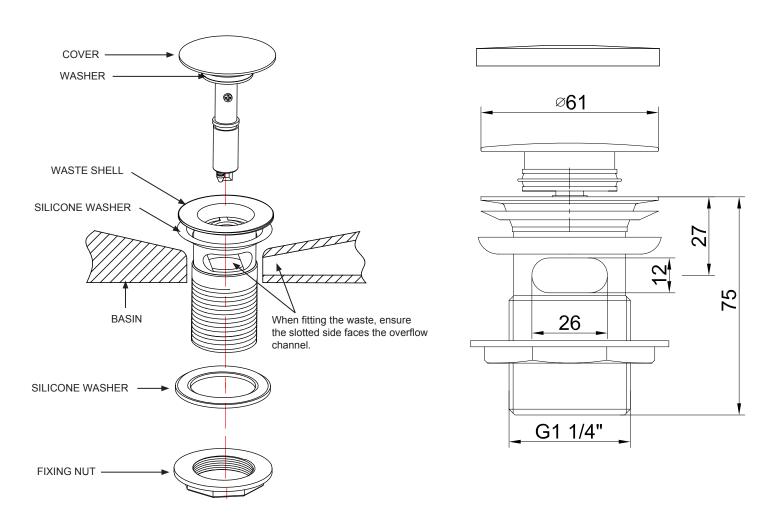

# **INSTALLATION INSTRUCTIONS**

# Click-Clack basin waste (slotted) - W11

#### **Important**

- We recommend that this product is installed by a qualified professional contractor. Such as a plumber who is certified by NVQ (National Vocational Qualification) or SNVQ (Scottish National Vocational Qualification) Level 3.
- Please check this product immediately to ensure that it has not been damaged and is complete. Before installation, please make sure this product is the correct model and you have all the parts required for installation and using.
- Please read these instructions carefully and keep it for future reference.

#### **Installation**

### **Dimension**



### **Maintenance**

We do NOT recommend you use any household cleaners to clean the product. Because these cleaners change substance or formula too frequently. The product should be always cleaned only with soapy water and rinsed with clean water and dried with a soft cloth.