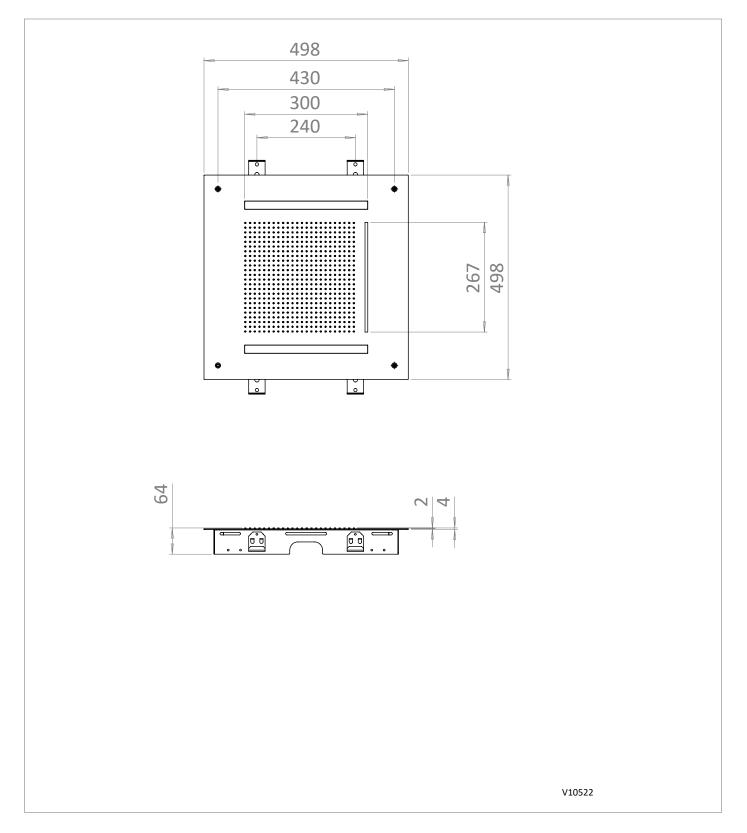

### **TECHNICAL DIMENSIONS**

Dimensions in mm unless otherwise specified. Tolerances (per material type) apply.