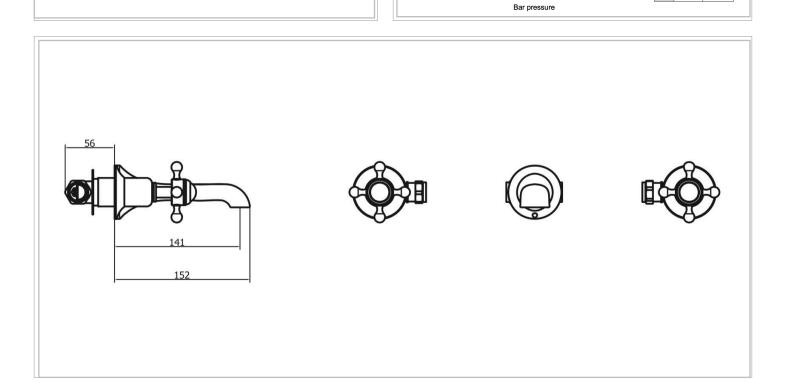

| RANGE     | INSTALLATION TYPE |  | PRODUCT DESCRIPTION |                                                                         |                                                                               |     |                                            |
|-----------|-------------------|--|---------------------|-------------------------------------------------------------------------|-------------------------------------------------------------------------------|-----|--------------------------------------------|
| Belgravia | Wall              |  | Basin 3 hole set    |                                                                         |                                                                               |     |                                            |
| COD       | E                 |  |                     |                                                                         |                                                                               |     |                                            |
| BL131WNQ  |                   |  |                     |                                                                         |                                                                               |     |                                            |
| FINISH    |                   |  | APPLICATION         |                                                                         | MIN PRESSURE                                                                  |     |                                            |
| Chrome    |                   |  | Unlacquered Brass   |                                                                         | 0.5 bar                                                                       |     |                                            |
|           |                   |  |                     | HEADWORK<br>CONNECTIONS<br>UK APPROVALS<br>OTHER APPROVALS<br>WARRANTY* | 1/2" Ceramic disc/quarter turn   G1/2"   Na   Na   15 Years (5 on cartridges) |     |                                            |
|           |                   |  |                     | Flow 1<br>25<br>20<br>18<br>14<br>14<br>14<br>14<br>14<br>14<br>10<br>8 | ates with supplied restrictor                                                 | Med | ure Flow<br>L/min<br>.2 8<br>.5 14<br>1 18 |