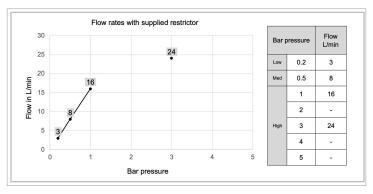

| CODE     |  |  |
|----------|--|--|
| HG150DNN |  |  |

| FINISH         | APPLICATION    | MIN PRESSURE |
|----------------|----------------|--------------|
| Brushed Nickel | Electroplating | 0.5 bar      |