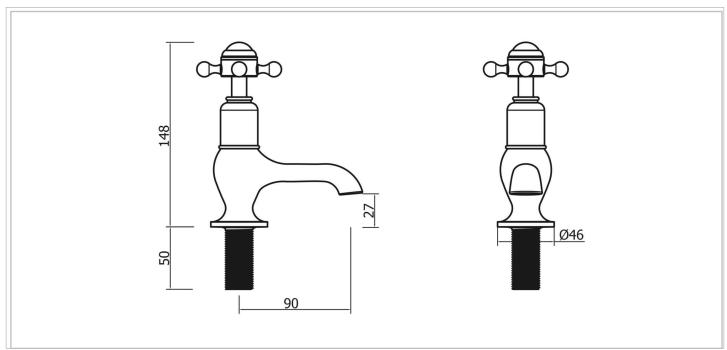

| HEADWORK        | 1/2" Ceramic disc/quarter turn |
|-----------------|--------------------------------|
| CONNECTIONS     | G1/2"                          |
| UK APPROVALS    | WRAS                           |
| OTHER APPROVALS | Na                             |
| WARRANTY*       | 15 Years (5 on cartridges)     |