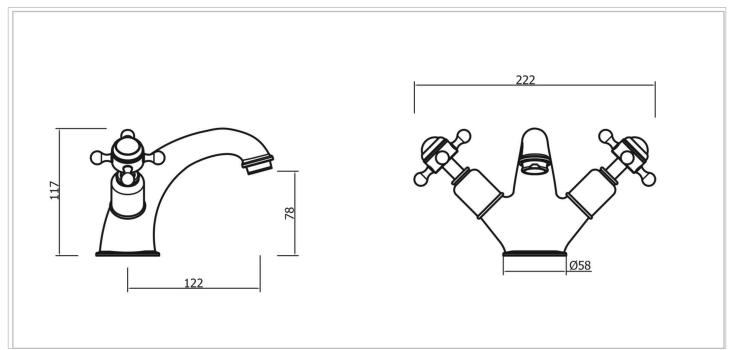

| HEADWORK        | 1/2" Ceramic disc/quarter turn |
|-----------------|--------------------------------|
| CONNECTIONS     | G1/2"                          |
| UK APPROVALS    | Na                             |
| OTHER APPROVALS | Na                             |
| WARRANTY*       | 15 Years (5 on cartridges)     |