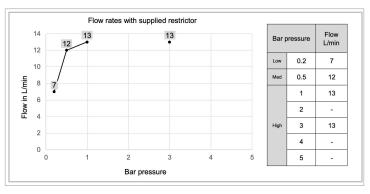

| CODE     |  |  |
|----------|--|--|
| BL110DPQ |  |  |

| FINISH            | APPLICATION       | MIN PRESSURE |
|-------------------|-------------------|--------------|
| Unlacquered Brass | Unlacquered Brass | 0.5 bar      |