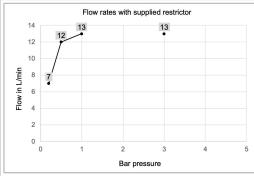

| Bar pressure |     | Flow<br>L/min |
|--------------|-----|---------------|
| Low          | 0.2 | 7             |
| Med          | 0.5 | 12            |
|              | 1   | 13            |
|              | 2   | -             |
| High         | 3   | 13            |
|              | 4   | -             |
|              | 5   | -             |