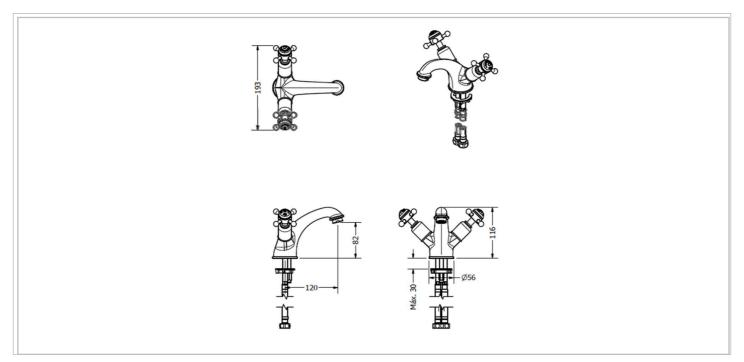

| CODE     |  |  |
|----------|--|--|
| BL110DNC |  |  |

| FINISH | APPLICATION    | MIN PRESSURE |
|--------|----------------|--------------|
| Chrome | Electroplating | 0.5 bar      |

| HEADWORK        | 1/2" Ceramic disc/quarter turn |
|-----------------|--------------------------------|
| CONNECTIONS     | G1/2*                          |
| UK APPROVALS    | WRAS                           |
| OTHER APPROVALS | Na                             |
| WARRANTY*       | 15 Years (5 on cartridges)     |