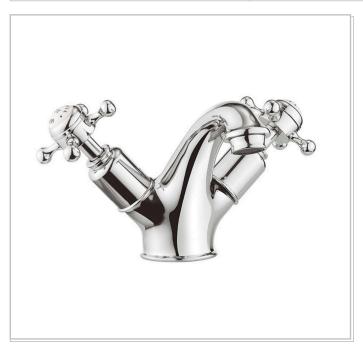

| RANGE     | INSTALLATION TYPE | PRODUCT DESCRIPTION                 |
|-----------|-------------------|-------------------------------------|
| Belgravia | Deck              | Basin monobloc without pop-up waste |

| CODE     |  |  |
|----------|--|--|
| BL110DNC |  |  |

| FINISH | APPLICATION    | MIN PRESSURE |
|--------|----------------|--------------|
| Chrome | Electroplating | 0.5 bar      |

| HEADWORK        | 1/2" Ceramic disc/quarter turn |
|-----------------|--------------------------------|
| CONNECTIONS     | G1/2*                          |
| UK APPROVALS    | WRAS                           |
| OTHER APPROVALS | Na                             |
| WARRANTY*       | 15 Years (5 on cartridges)     |