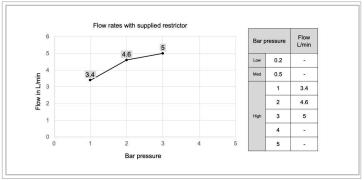

| CODE       |  |  |
|------------|--|--|
| PRI120WNUB |  |  |

| FINISH                    | APPLICATION       | MIN PRESSURE |
|---------------------------|-------------------|--------------|
| Unlacquered Brushed Brass | Unlacquered Brass | 1.0 bar      |