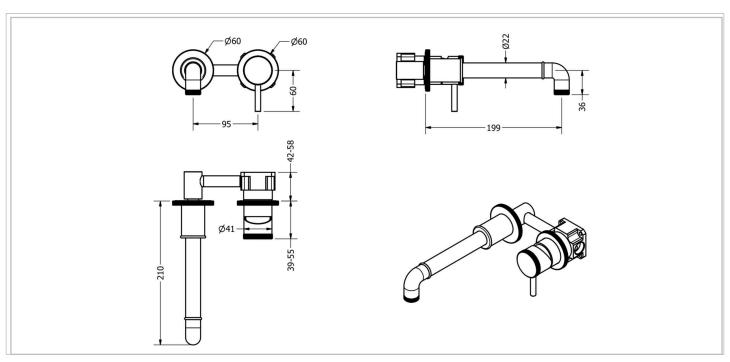

| RANGE           | INSTALLATION TYPE | PRODUCT DESCRIPTION                   |  |
|-----------------|-------------------|---------------------------------------|--|
| MPro Industrial | Wall              | Basin 2 hole set without pop-up waste |  |

| CODE       |  |  |
|------------|--|--|
| PRI120WNUB |  |  |

| FINISH                    | APPLICATION       | MIN PRESSURE |
|---------------------------|-------------------|--------------|
| Unlacquered Brushed Brass | Unlacquered Brass | 1.0 bar      |

| HEADWORK        | 25mm Single lever ceramic cartridge |
|-----------------|-------------------------------------|
| CONNECTIONS     | G1/2"                               |
| UK APPROVALS    | Na                                  |
| OTHER APPROVALS | Na                                  |
| WARRANTY*       | 15 Years (5 on cartridges)          |