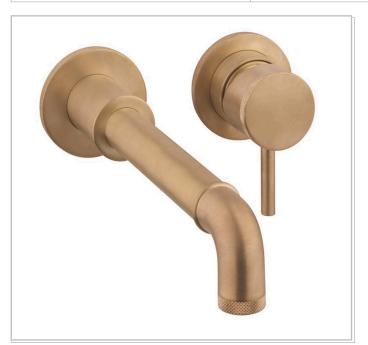

| RANGE           | INSTALLATION TYPE | PRODUCT DESCRIPTION                   |  |
|-----------------|-------------------|---------------------------------------|--|
| MPro Industrial | Wall              | Basin 2 hole set without pop-up waste |  |

| CODE       |  |  |
|------------|--|--|
| PRI120WNUB |  |  |

| FINISH                    | APPLICATION       | MIN PRESSURE |
|---------------------------|-------------------|--------------|
| Unlacquered Brushed Brass | Unlacquered Brass | 1.0 bar      |