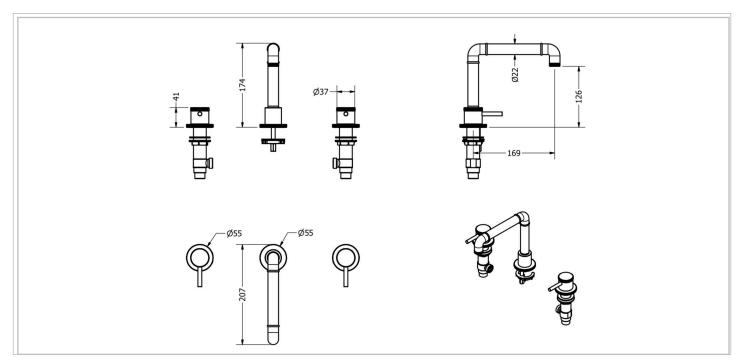

| RANGE           | INSTALLATION TYPE | PRODUCT DESCRIPTION |
|-----------------|-------------------|---------------------|
| MPro Industrial | Deck              | 3 Hole basin mixer  |

| CODE       |  |  |
|------------|--|--|
| PRI135DNUB |  |  |

| FINISH                    | APPLICATION       | MIN PRESSURE |
|---------------------------|-------------------|--------------|
| Unlacquered Brushed Brass | Unlacquered Brass | 1.0 bar      |

| HEADWORK        | 1/2" Ceramic disc/quarter turn |
|-----------------|--------------------------------|
| CONNECTIONS     | G1/2"                          |
| UK APPROVALS    | Na                             |
| OTHER APPROVALS | Na                             |
| WARRANTY*       | 15 Years (5 on cartridges)     |