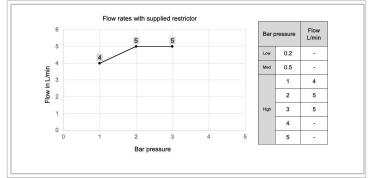

| FINISH                    | APPLICATION       | MIN PRESSURE |
|---------------------------|-------------------|--------------|
| Unlacquered Brushed Brass | Unlacquered Brass | 1.0 bar      |

| HEADWORK        | 1/2" Ceramic disc/quarter turn |
|-----------------|--------------------------------|
| CONNECTIONS     | G1/2"                          |
| UK APPROVALS    | Na                             |
| OTHER APPROVALS | Na                             |
| WARRANTY*       | 15 Years (5 on cartridges)     |