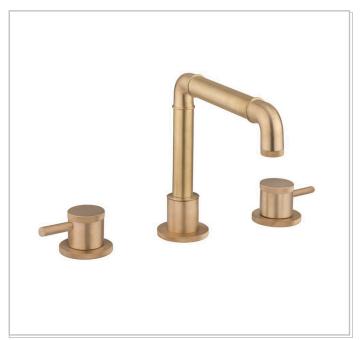

| RANGE           | INSTALLATION TYPE | PRODUCT DESCRIPTION |
|-----------------|-------------------|---------------------|
| MPro Industrial | Deck              | 3 Hole basin mixer  |

| CODE       |  |  |
|------------|--|--|
| PRI135DNUB |  |  |

| FINISH                    | APPLICATION       | MIN PRESSURE |
|---------------------------|-------------------|--------------|
| Unlacquered Brushed Brass | Unlacquered Brass | 1.0 bar      |

| HEADWORK        | 1/2" Ceramic disc/quarter turn |
|-----------------|--------------------------------|
| CONNECTIONS     | G1/2"                          |
| UK APPROVALS    | Na                             |
| OTHER APPROVALS | Na                             |
| WARRANTY*       | 15 Years (5 on cartridges)     |