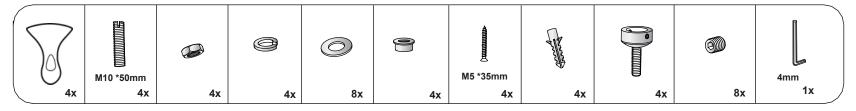

## Parts supplied:

- Prior to installation check that all parts have been supplied.
- Assemble bath on a mat to protect against damage to bath surface.
- Bath diagram shown below is for reference only and bath legs fit to all baths.
- This product requires a two person lift use proper lifting techniques.
- This installation guide does not include details of waste connection; final decision about installation of waste connection should be taken by a suitably qualified person.
- Follow each step in turn.