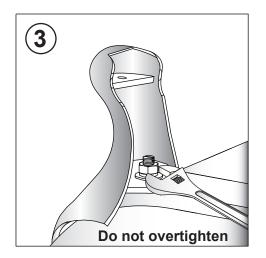

## Parts supplied:

- Prior to installation check that all parts have been supplied.
- Assemble bath on a mat to protect against damage to bath surface.
- Bath diagram shown below is for reference only and bath legs fit to all baths.
- This product requires a two person lift use proper lifting techniques.
- This installation guide does not include details of waste connection; final decision about installation of waste connection should be taken by a suitably qualified person.
- Follow each step in turn.