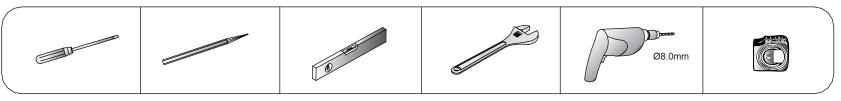

Classical Leg set E10 CHR E10 WHI E10 BLA



Period Leg set E9 CHR E9 WHI E9 BLA



Traditional Leg set E11 CHR E11 WHI E11 BLA

## **Tools required:**



## Parts supplied:



- Prior to installation check that all parts have been supplied.
- Assemble bath on a mat to protect against damage to bath surface.
- Bath diagram shown below is for reference only and bath legs fit to all baths.
- This product requires a two person lift use proper lifting techniques.
- This installation guide does not include details of waste connection; final decision about installation of waste connection should be taken by a suitably qualified person.
- Follow each step in turn.