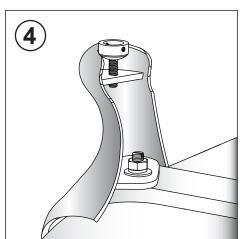

## Parts supplied:

- Prior to installation check that all parts have been supplied.
- Assemble bath on a mat to protect against damage to bath surface.
- Bath diagram shown below is for reference only and bath legs fit to all baths.
- This product requires a two person lift use proper lifting techniques.
- This installation guide does not include details of waste connection; final decision about installation of waste connection should be taken by a suitably qualified person.
- Follow each step in turn.