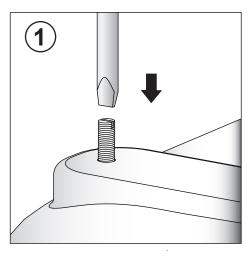

## Parts supplied:

- Prior to installation check that all parts have been supplied.
- Assemble bath on a mat to protect against damage to bath surface.
- Bath diagram shown below is for reference only and bath legs fit to all baths.
- This product requires a two person lift use proper lifting techniques.
- This installation guide does not include details of waste connection; final decision about installation of waste connection should be taken by a suitably qualified person.
- Follow each step in turn.