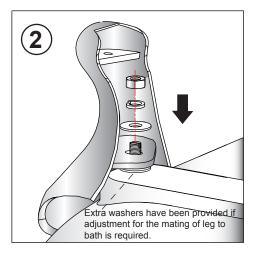

## Parts supplied:

- Prior to installation check that all parts have been supplied.
- Assemble bath on a mat to protect against damage to bath surface.
- Bath diagram shown below is for reference only and bath legs fit to all baths.
- This product requires a two person lift use proper lifting techniques.
- This installation guide does not include details of waste connection; final decision about installation of waste connection should be taken by a suitably qualified person.
- Follow each step in turn.