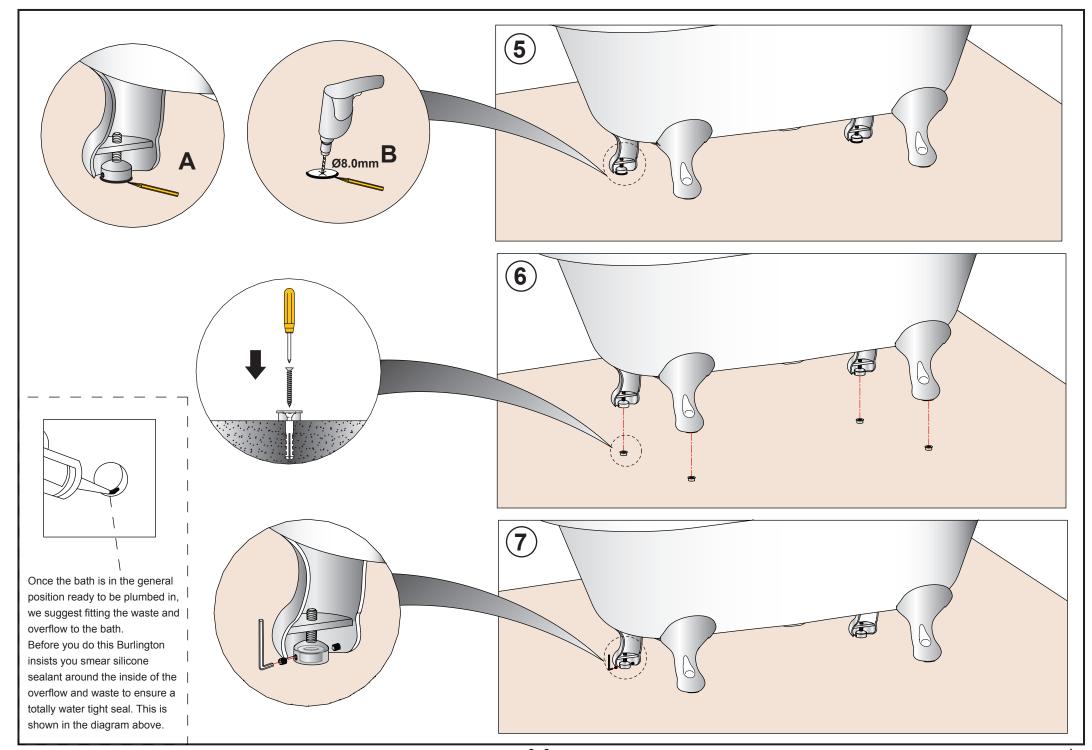

## Parts supplied:

- Prior to installation check that all parts have been supplied.
- Assemble bath on a mat to protect against damage to bath surface.
- Bath diagram shown below is for reference only and bath legs fit to all baths.
- This product requires a two person lift use proper lifting techniques.
- This installation guide does not include details of waste connection; final decision about installation of waste connection should be taken by a suitably qualified person.
- Follow each step in turn.