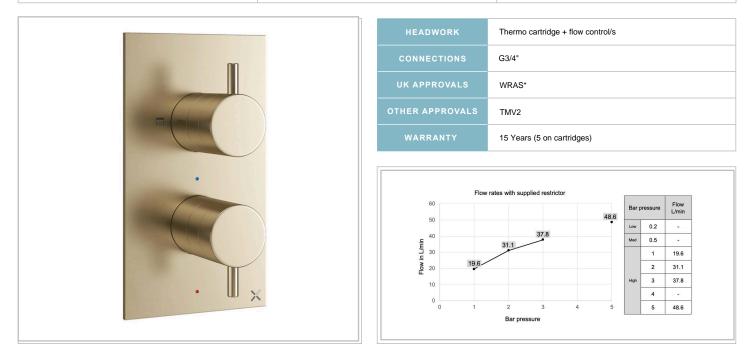

PRO200F - 200mm Fixed Head Brushed brass

| RANGE | INSTALLATION TYPE        | PRODUCT DESCRIPTION                                                                          |  |
|-------|--------------------------|----------------------------------------------------------------------------------------------|--|
| MPro  | Wall recessed (Portrait) | Concealed Thermostatic Shower Valve - 2 outlet. 2 handle - Etched with shower/handset (1510) |  |

| PRODUCT CODE | VALVE CODE  | BACKPLATE/ COLLAR/ HANDLES CODE |  |
|--------------|-------------|---------------------------------|--|
| PRO1510RF+   | WLBP1500R+* | PRO1510LBPF                     |  |

| FINISH        | APPLICATION | MIN PRESSURE |
|---------------|-------------|--------------|
| Brushed Brass | PVD         | 1.0 bar      |