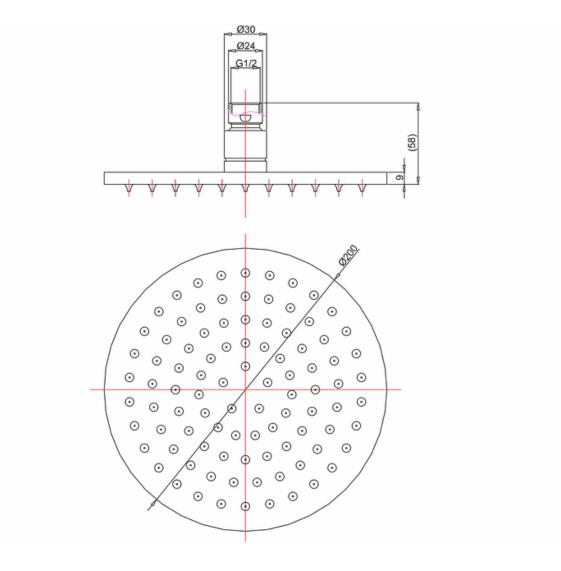

PRO200F - 200mm Fixed Head Brushed brass

| RANGE | INSTALLATION TYPE        | PRODUCT DESCRIPTION                                                                          |  |
|-------|--------------------------|----------------------------------------------------------------------------------------------|--|
| MPro  | Wall recessed (Portrait) | Concealed Thermostatic Shower Valve - 2 outlet. 2 handle - Etched with shower/handset (1510) |  |

| PRODUCT CODE | VALVE CODE  | BACKPLATE/ COLLAR/ HANDLES CODE |  |
|--------------|-------------|---------------------------------|--|
| PRO1510RF+   | WLBP1500R+* | PRO1510LBPF                     |  |

| FINISH        | APPLICATION | MIN PRESSURE |
|---------------|-------------|--------------|
| Brushed Brass | PVD         | 1.0 bar      |