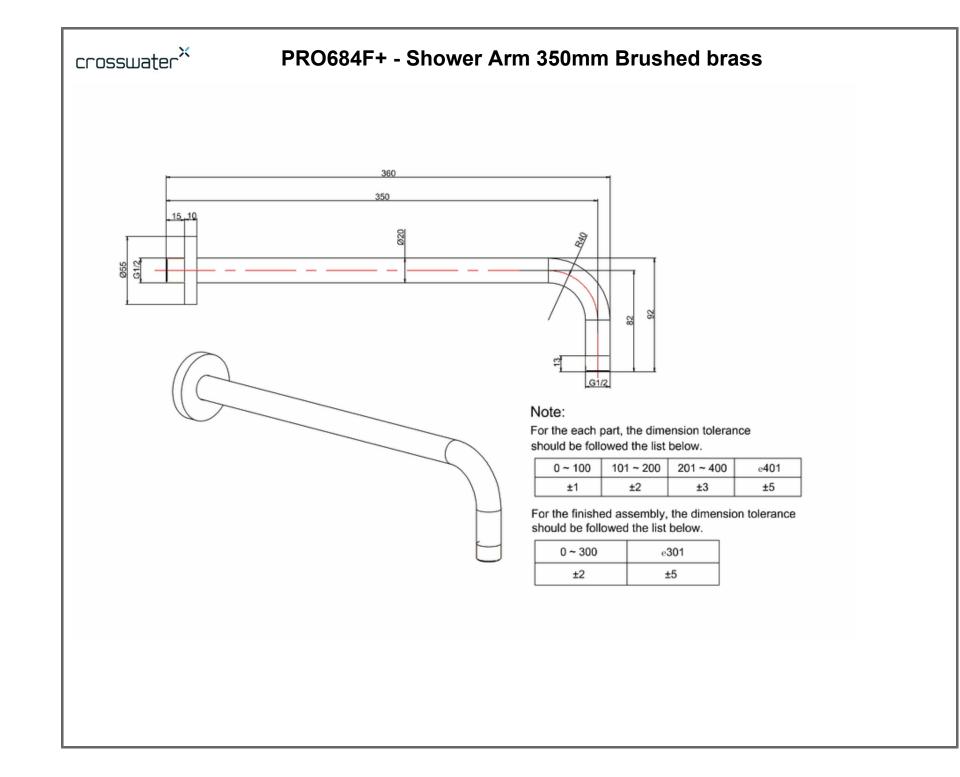

PRO200F - 200mm Fixed Head Brushed brass

| RANGE | INSTALLATION TYPE        | PRODUCT DESCRIPTION                                                                          |  |
|-------|--------------------------|----------------------------------------------------------------------------------------------|--|
| MPro  | Wall recessed (Portrait) | Concealed Thermostatic Shower Valve - 2 outlet. 2 handle - Etched with shower/handset (1510) |  |

| PRODUCT CODE | VALVE CODE  | BACKPLATE/ COLLAR/ HANDLES CODE |  |
|--------------|-------------|---------------------------------|--|
| PRO1510RF+   | WLBP1500R+* | PRO1510LBPF                     |  |

| FINISH        | APPLICATION | MIN PRESSURE |
|---------------|-------------|--------------|
| Brushed Brass | PVD         | 1.0 bar      |