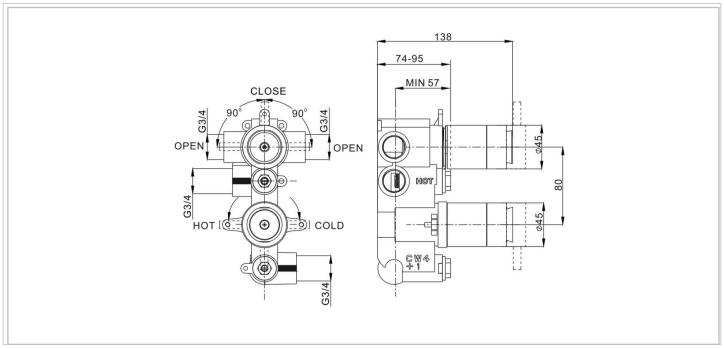

PRO200F - 200mm Fixed Head Brushed brass

| RANGE | INSTALLATION TYPE        | PRODUCT DESCRIPTION                                                                          |  |
|-------|--------------------------|----------------------------------------------------------------------------------------------|--|
| MPro  | Wall recessed (Portrait) | Concealed Thermostatic Shower Valve - 2 outlet. 2 handle - Etched with shower/handset (1510) |  |

| PRODUCT CODE | VALVE CODE  | BACKPLATE/ COLLAR/ HANDLES CODE |  |
|--------------|-------------|---------------------------------|--|
| PRO1510RF+   | WLBP1500R+* | PRO1510LBPF                     |  |