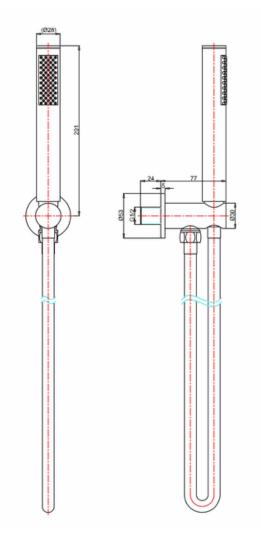

PRO200F - 200mm Fixed Head Brushed brass

| RANGE | INSTALLATION TYPE        | PRODUCT DESCRIPTION                                                                          |  |
|-------|--------------------------|----------------------------------------------------------------------------------------------|--|
| MPro  | Wall recessed (Portrait) | Concealed Thermostatic Shower Valve - 2 outlet. 2 handle - Etched with shower/handset (1510) |  |

| PRODUCT CODE | VALVE CODE  | BACKPLATE/ COLLAR/ HANDLES CODE |  |
|--------------|-------------|---------------------------------|--|
| PRO1510RF+   | WLBP1500R+* | PRO1510LBPF                     |  |

| FINISH        | APPLICATION | MIN PRESSURE |
|---------------|-------------|--------------|
| Brushed Brass | PVD         | 1.0 bar      |