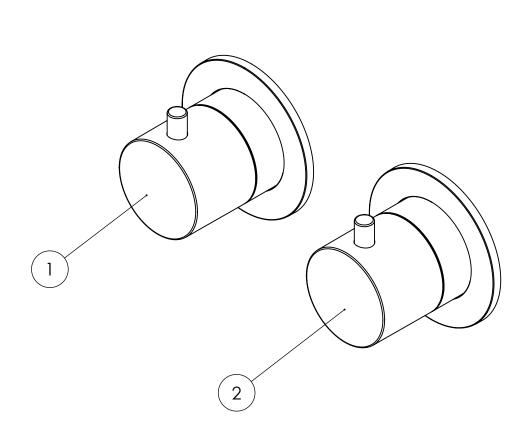

## **SPARES DIAGRAM**

| NUMBER | PART CODE       | DESCRIPTION                                              |
|--------|-----------------|----------------------------------------------------------|
| 1      | E005058.282HESC | Mod Handle, Collar and Plate for Diverter Brushed Brass  |
| 2      | E005056.282HESC | Mod Handle, Collar and Plate for Themostat Brushed Brass |

Only the parts labelled are available as spares.

V10622