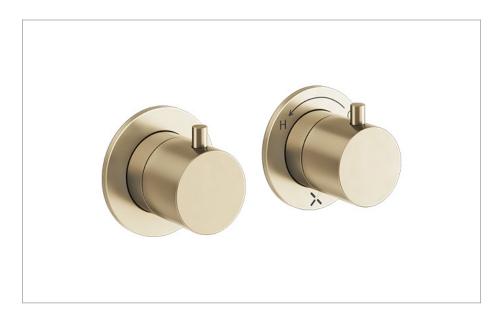

#### **DESCRIPTION**

Module 2 Control Diverter Trimset Brushed Brass

| COLOUR             | Brushed Brass |
|--------------------|---------------|
| MATERIAL           | Brass         |
| FINISH APPLICATION | PVD           |
| INSTALLATION TYPE  | Wall Mounted  |
| WEIGHT             | 0.95kg        |
| WARRANTY           | 15 Years      |