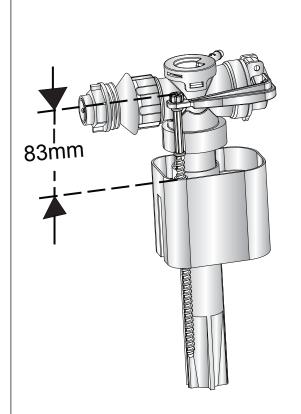

### 2: Inlet Valve

### Note:

The Inlet Valve should be adjusted to suit the **Aluminium High Level Cistern** - **T58**, **T59**, **T60**, **T70**.

The above diagram indicates the correct setting.

For adjustment method, please refer to the installation instruction supplied with the cistern fittings.