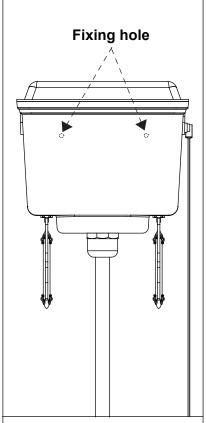

# 1: Fixing cistern on to wall

#### Note:

Fixing screws and brackets are not included.

Please use appropriate screws depending on the wall type to fix the cistern on to the wall.