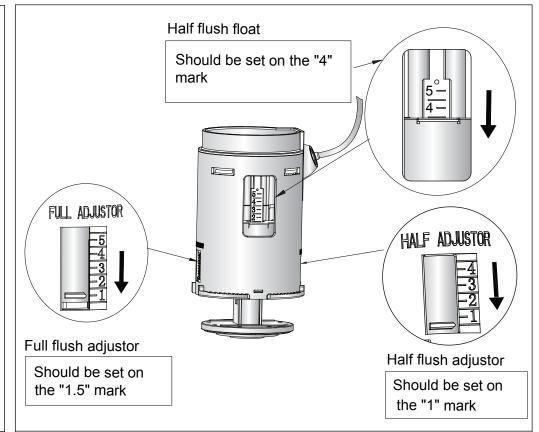

#### 3: Flush Valve

# Note:

The Flush Valve should be adjusted to suit the **Aluminium High Level Cistern - T58, T59, T60, T70.** 

The above diagram indicates the correct setting.

For adjustment method, please refer to the installation instruction supplied with the cistern fittings.