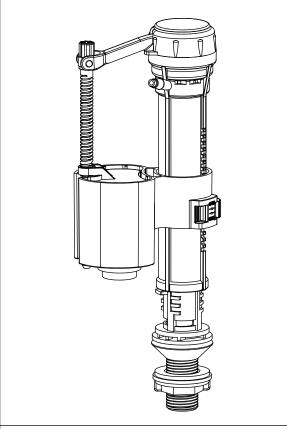

## 2: Inlet Valve

## Note:

the cistern fittings.

The Inlet Valve should be adjusted to suit the Aluminium Low Level & Medium Level Cistern - T71.

The valve is preset for 6L full flush and 3L half flush.

The above diagram indicates the correct setting for 4.5L full flush and 2.6L half flush. For adjustment method, please refer to the installation instruction supplied with