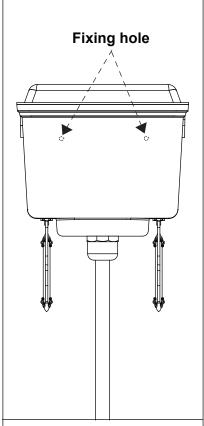

# 1: Fixing cistern on to wall

#### Note:

Fixing screws and brackets are not included.

Please use appropriate screws depending on the wall type to fix the cistern on to the wall.