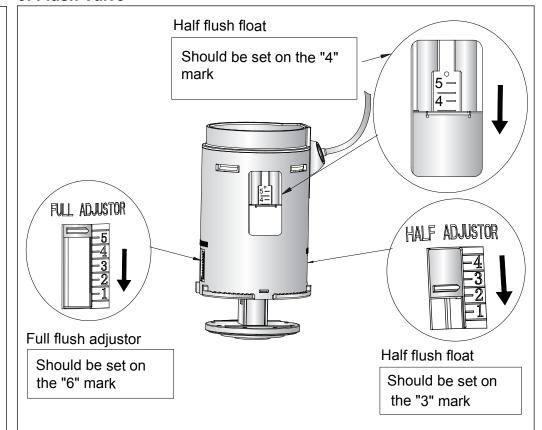

#### 3: Flush Valve

#### Note:

The Flush Valve should be adjusted to suit the **Aluminium Low Level & Medium Level Cistern - T71**.

The valve is preset for 6L full flush and 3L half flush.

The above diagram indicates the correct setting for 4.5L full flush and 2.6L half flush.

For adjustment method, please refer to the installation instruction supplied with the cistern fittings.

1-1