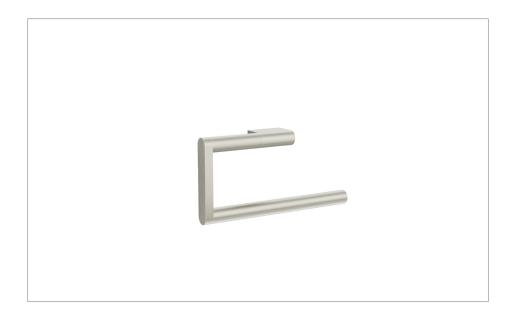

#### **DESCRIPTION**

MPRO Towel Ring Stainless Steel Effect

WEBSITE LINK Click Here

| CATEGORY              | Accessories            |  |  |
|-----------------------|------------------------|--|--|
| WARRANTY DETAILS      | 15 Years               |  |  |
| COLOUR                | Stainless Steel Effect |  |  |
| FINISH APPLICATION    | PVD                    |  |  |
| PRIMARY MATERIAL      | Brass                  |  |  |
| INSTALL TYPE          | Wall Mounted           |  |  |
| PRODUCT WIDTH MM      | 200                    |  |  |
| PRODUCT HEIGHT MM     | 100                    |  |  |
| PRODUCT DEPTH MM      | 35                     |  |  |
| PRODUCT NET WEIGHT KG | 0.35                   |  |  |