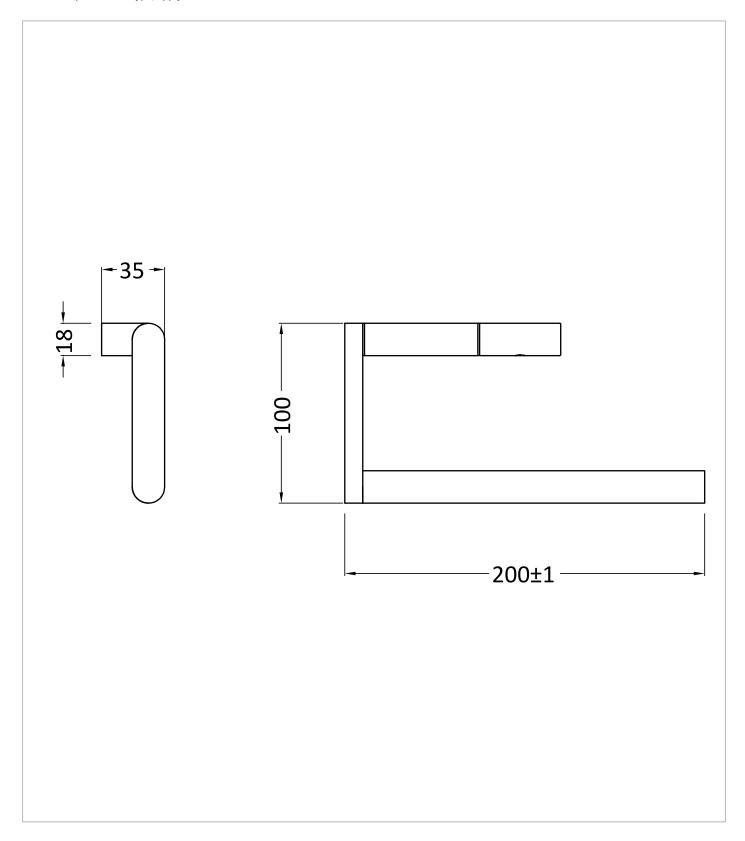

## **TECHNICAL DIMENSIONS**

Dimensions in mm unless otherwise specified.

Tolerances (per material type) apply.