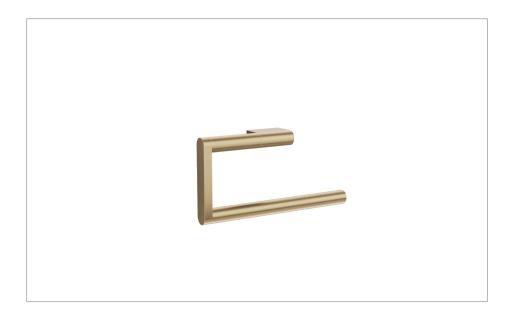

#### **DESCRIPTION**

MPRO Towel Ring Brushed Brass

WEBSITE LINK Click Here

| CATEGORY              | Accessories   |  |  |
|-----------------------|---------------|--|--|
| WARRANTY DETAILS      | 15 Years      |  |  |
| COLOUR                | Brushed Brass |  |  |
| FINISH APPLICATION    | PVD           |  |  |
| PRIMARY MATERIAL      | Brass         |  |  |
| INSTALL TYPE          | Wall Mounted  |  |  |
| PRODUCT WIDTH MM      | 200           |  |  |
| PRODUCT HEIGHT MM     | 100           |  |  |
| PRODUCT DEPTH MM      | 35            |  |  |
| PRODUCT NET WEIGHT KG | 0.35          |  |  |