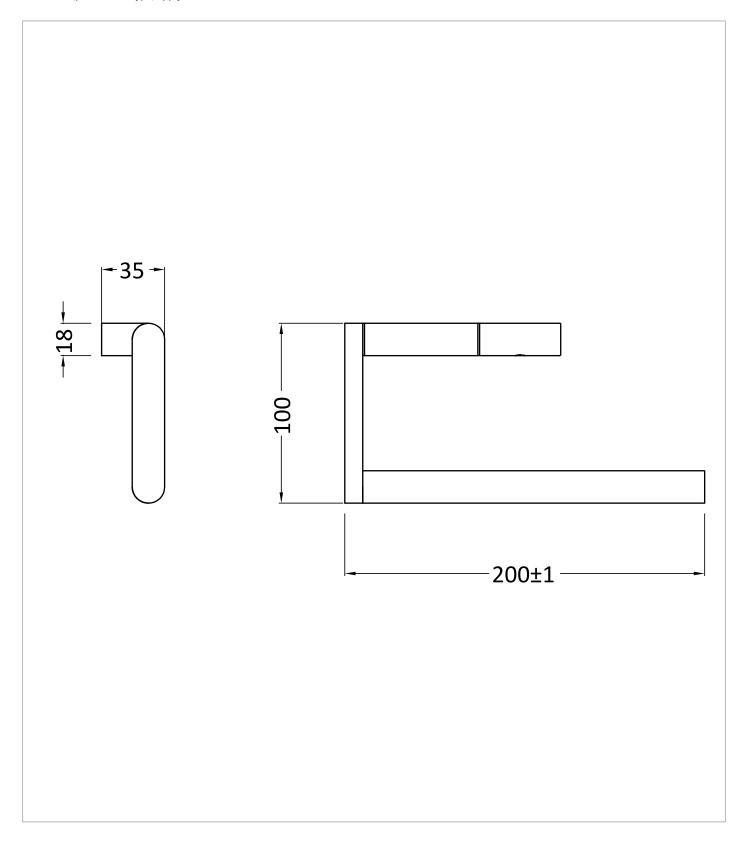

## **TECHNICAL DIMENSIONS**

Dimensions in mm unless otherwise specified.

Tolerances (per material type) apply.

#### **DESCRIPTION**

MPRO Towel Ring Brushed Brass

WEBSITE LINK Click Here

| CATEGORY              | Accessories   |  |  |
|-----------------------|---------------|--|--|
| WARRANTY DETAILS      | 15 Years      |  |  |
| COLOUR                | Brushed Brass |  |  |
| FINISH APPLICATION    | PVD           |  |  |
| PRIMARY MATERIAL      | Brass         |  |  |
| INSTALL TYPE          | Wall Mounted  |  |  |
| PRODUCT WIDTH MM      | 200           |  |  |
| PRODUCT HEIGHT MM     | 100           |  |  |
| PRODUCT DEPTH MM      | 35            |  |  |
| PRODUCT NET WEIGHT KG | 0.35          |  |  |