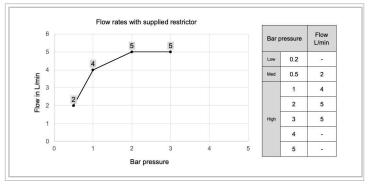

| CODE      |  |  |
|-----------|--|--|
| PRO114DNC |  |  |

| FINISH | APPLICATION    | MIN PRESSURE |
|--------|----------------|--------------|
| Chrome | Electroplating | 0.5 bar      |

| HEADWORK        | 25mm Single lever ceramic cartridge |
|-----------------|-------------------------------------|
| CONNECTIONS     | G1/2"                               |
| UK APPROVALS    | WRAS                                |
| OTHER APPROVALS | Na                                  |
| WARRANTY*       | 15 Years (5 on cartridges)          |