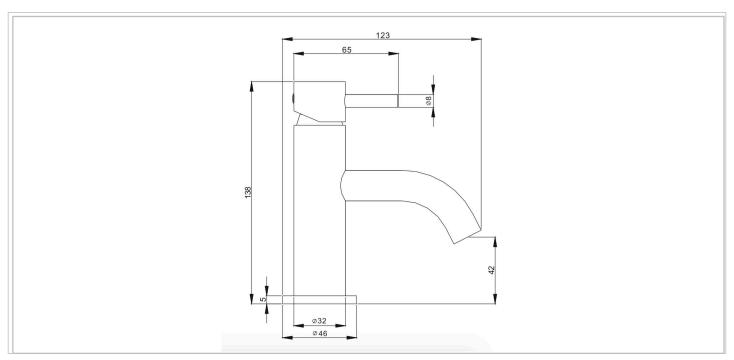

| CODE      |  |  |
|-----------|--|--|
| PRO114DNC |  |  |

| FINISH | APPLICATION    | MIN PRESSURE |
|--------|----------------|--------------|
| Chrome | Electroplating | 0.5 bar      |

| HEADWORK        | 25mm Single lever ceramic cartridge |
|-----------------|-------------------------------------|
| CONNECTIONS     | G1/2"                               |
| UK APPROVALS    | WRAS                                |
| OTHER APPROVALS | Na                                  |
| WARRANTY*       | 15 Years (5 on cartridges)          |