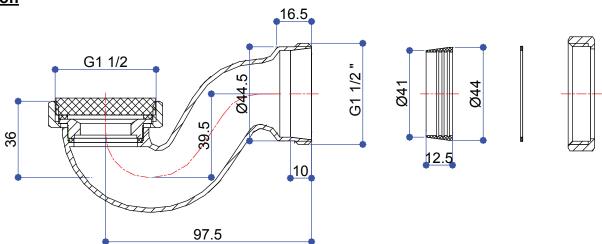

TALLATION INSTRUCTIONS

# Shallow P Trap - CW3 P Trap - CW3CW

### **Important**

- We recommend that this product is installed by a qualified professional contractor. Such as a plumber who is certified by NVQ (National Vocational Qualification) or SNVQ (Scottish National Vocational Qualification) Level 3.
- Please check this product immediately to ensure that it has not been damaged and is complete. Before installation, please make sure this product is the correct model and you have all the parts required for installation and using.
- Please read these instructions carefully and keep it for future reference.
- To aid with installation two washers have been provided, please only use the fibre OR rubber washer depending on the type of connection.

#### **Installation**



## **Dimension**



#### **Maintenance**

We do NOT recommend you use any household cleaners to clean the product. Because these cleaners change substance or formula too frequently. The product should be always cleaned only with soapy water and rinsed with clean water and dried with a soft cloth.

-1

Е