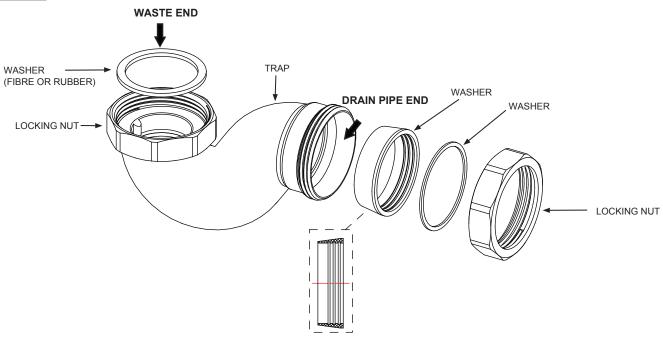

#### **Installation**

### **Important**

- We recommend that this product is installed by a qualified professional contractor. Such as a plumber who is certified by NVQ (National Vocational Qualification) or SNVQ (Scottish National Vocational Qualification) Level 3.
- Please check this product immediately to ensure that it has not been damaged and is complete. Before installation, please make sure this product is the correct model and you have all the parts required for installation and using.
- Please read these instructions carefully and keep it for future reference.
- To aid with installation two washers have been provided, please only use the fibre OR rubber washer depending on the type of connection.