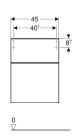

## Scope of delivery

• Low cabinet

· Fastening material

| Art. no.       | Colour / surface                                                                        | В     | Н     | Т     |
|----------------|-----------------------------------------------------------------------------------------|-------|-------|-------|
| 500.357.00.1   | Body and front: white / high-gloss coated<br>Handle: white / matt powder-coated         | 45 cm | 60 cm | 47 cm |
| 500.357.JK.1 * | Body and front: lava / matt coated<br>Handle: lava / matt powder-coated                 | 45 cm | 60 cm | 47 cm |
| 500.357.JL.1 * | Body and front: sand grey / high-gloss coated<br>Handle: sand grey / matt powder-coated | 45 cm | 60 cm | 47 cm |
| 500.357.JR.1   | Body and front: hickory / wood-textured melamine Handle: lava / matt powder-coated      | 45 cm | 60 cm | 47 cm |