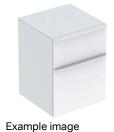

# Geberit Smyle Square low cabinet with two drawers

#### Characteristics

- FSC™ C134279 certified
- · Wall-hung
- Can be connected with washbasin cabinet
- · With two drawers
- · Opening with handle
- · Drawer with soft-closing

- Moisture-resistant
- Drawer frame made of metal
- · Cover plate made of glass
- · Delivered preassembled