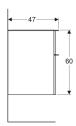

## Scope of delivery

• Low cabinet

· Fastening material

| Art. no.       | Colour / surface                                                                        | В     | Н     | Т     |
|----------------|-----------------------------------------------------------------------------------------|-------|-------|-------|
| 500.357.00.1   | Body and front: white / high-gloss coated<br>Handle: white / matt powder-coated         | 45 cm | 60 cm | 47 cm |
| 500.357.JK.1 * | Body and front: lava / matt coated<br>Handle: lava / matt powder-coated                 | 45 cm | 60 cm | 47 cm |
| 500.357.JL.1 * | Body and front: sand grey / high-gloss coated<br>Handle: sand grey / matt powder-coated | 45 cm | 60 cm | 47 cm |
| 500.357.JR.1   | Body and front: hickory / wood-textured melamine Handle: lava / matt powder-coated      | 45 cm | 60 cm | 47 cm |